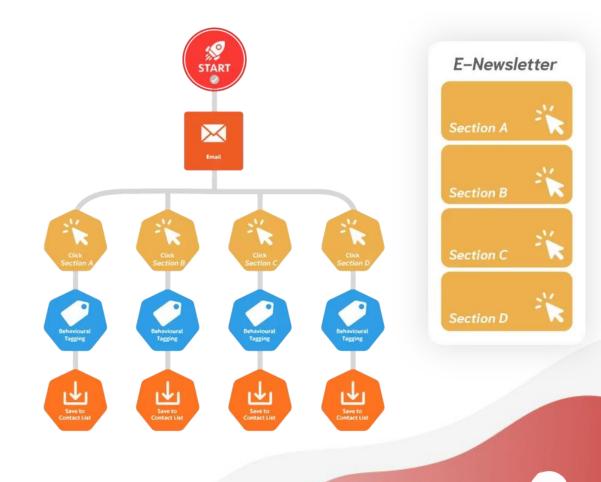

# **Phase 2 – Behavior Tagging**

|   | RI+                                                                                                | Nathan                   |                                                                  | SMS | ٥                |               | Last Activity Time 2022-08-02 16:45 | Last Update Time<br>2022-07-22 16:14 |
|---|----------------------------------------------------------------------------------------------------|--------------------------|------------------------------------------------------------------|-----|------------------|---------------|-------------------------------------|--------------------------------------|
|   | Dashboard                                                                                          |                          |                                                                  |     |                  |               |                                     |                                      |
| Ŕ | Contact ^                                                                                          | ✓ Key Detail             |                                                                  |     |                  |               |                                     | Actions ∨                            |
|   | Contact List                                                                                       |                          | nathan.ip@radicasys.com<br>+85295249944<br>-<br>2022-07-22 16:14 | 愈   | Opened Email     | RI+ Practical | Exercise                            | 2022-08-02 16:45                     |
|   | Periodic Import<br>Profile Summary BETA                                                            | Phone Number +<br>CID -  |                                                                  | 愈   | Opened Email     | RI+ Practical | Exercise                            | 2022-08-02 11:51                     |
|   | Content ~                                                                                          | Profile Created 2        |                                                                  | 恖   | Opened Email     | RI+ Practical | Exercise                            | 2022-08-02 09:41                     |
|   | Journey                                                                                            | ✓ Property               |                                                                  | 愈   | Opened Email     | RI+ Practical | Exercise                            | 2022-08-02 09:33                     |
| 8 | Integration                                                                                        | Last Name -<br>Gender -  |                                                                  | 愈   | Opened Email     | RI+ Practical | Exercise                            | 2022-08-02 09:32                     |
| Ø | Administration ×<br>Salutation<br>Birthday<br>Location<br>× Contact Lists<br>internal_contact_list | Salutation -             |                                                                  | 愈   | Opened Email     | RI+ Practical | Exercise                            | 2022-08-02 09:31                     |
|   |                                                                                                    | Birthday -<br>Location - |                                                                  | Ø   | Read WhatsApp    | TDC demo      |                                     | 2022-07-22 16:26                     |
|   |                                                                                                    |                          |                                                                  | Ť   | Clicked WhatsApp | TDC demo      |                                     | 2022-07-22 16:26                     |
|   |                                                                                                    |                          |                                                                  | 恖   | Opened Email     | Version cont  | rol                                 | 2022-07-22 16:25                     |
|   |                                                                                                    | LV_event_participant     |                                                                  | ⊾   | Receive Email    | Version cont  | rol                                 | 2022-07-22 16:23                     |
|   |                                                                                                    | LV_customer_master       |                                                                  |     |                  |               |                                     |                                      |

## **Phase 2 – Behavior Tacking**

### Data-Driven Targeting Data-Proven Results

Monitoring and measuring your campaign performance is essential to your business.

- Collect data and track the journey of every single email or message that you sent
- Provide a complete report including open rates, click rates, bounce rates etc.
- Allow you to do simple but precise campaign analysis for further planning