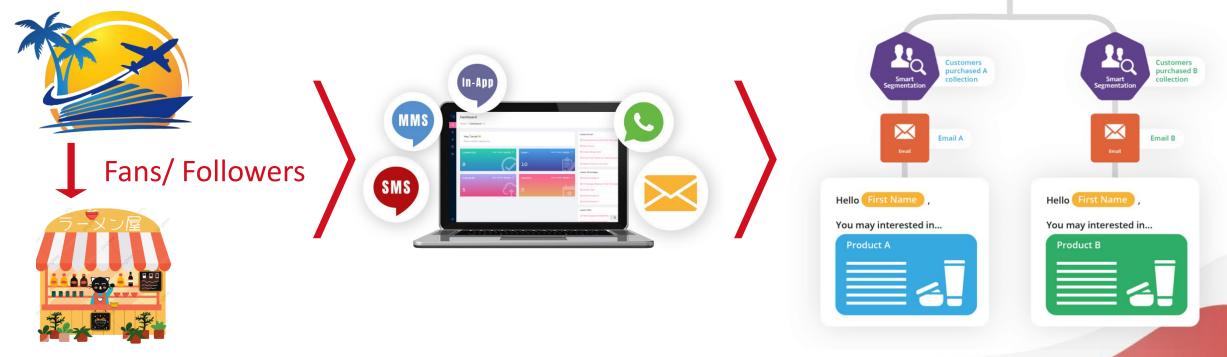

#### 9 in 1 Marketing Automation Tools

- 1. EDM
- 2. SMS
- 3. MMS
- 4. Whatsapp
- 5. Facebook
- 6. Instagram
- 7. Line
- 8. App Push
- 9. In-App Msg

## **Phase 1 - Well Structured Data**

Consolidate our fans/followers, recruit from existing customers (e.g. those who book tours, travel packages in Asia, esp. those who join premium/foodie tours to Japan or any countries.), tag customers by 'interested countries', traveler type and shopper type.

A well structured customer database will enable community leader to share most relevant information with them.