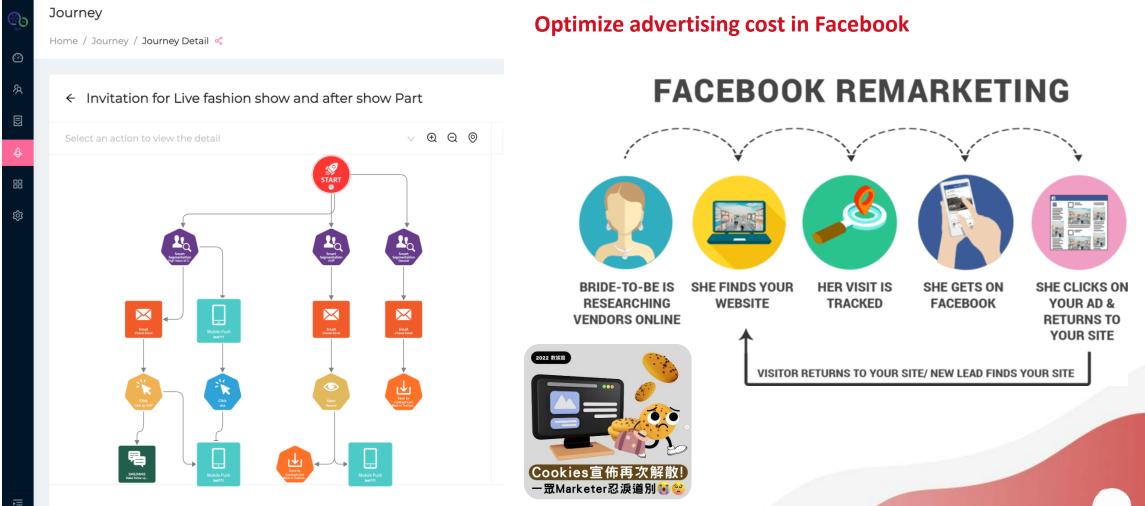

# **Pain Point**

- Difficult to do re-targeting
- Higher cost of activation and engagement
- Hard to find IT to generate the customer data

#### 9 in 1 Marketing Automation Tools

- 1. EDM
- 2. SMS
- 3. MMS
- 4. Whatsapp
- 5. Facebook
- 6. Instagram
- 7. Line
- 8. App Push
- 9. In-App Msg