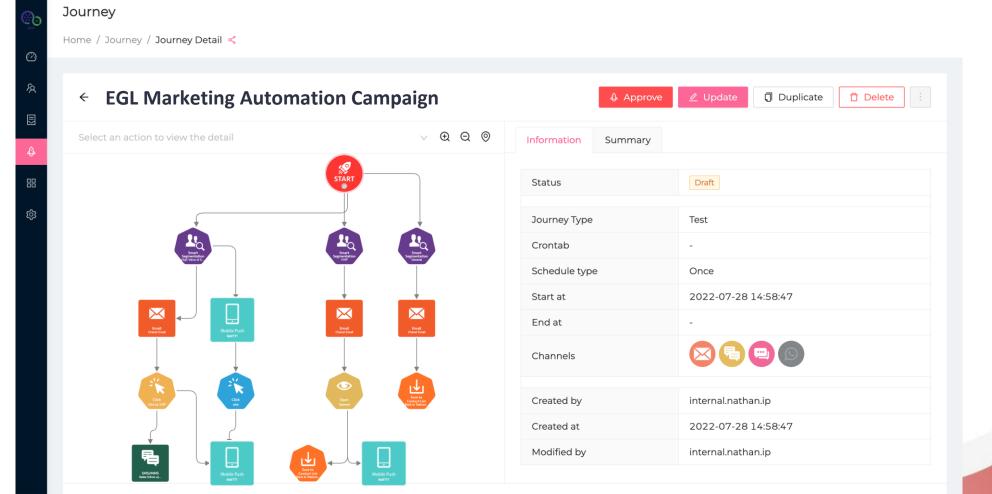

# **Phase 1 - Well Structured Data**

# **Objective**

To improve membership data's quality and transfer Tour customer to MKT

Enrichment and strengthen customer loyalty through automating the just-intime communications

Learn 🔴 🔴 🔵