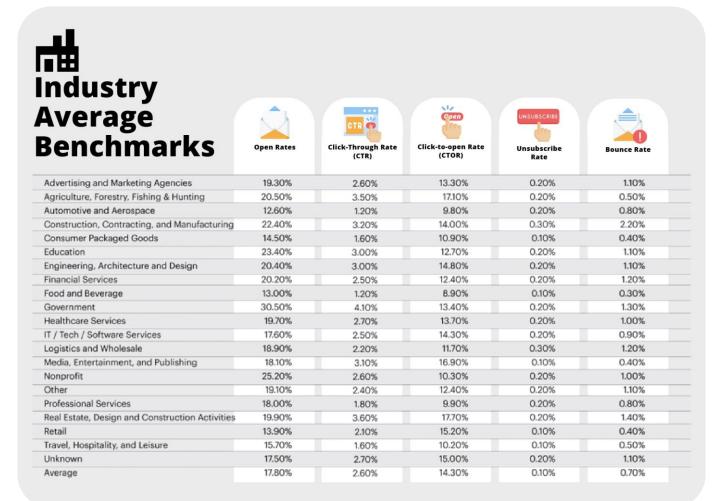

### Data-Driven Targeting Data-Proven Results

Monitoring and measuring your campaign performance is essential to your business.

- Collect data and track the journey of every single email or message that you sent
- Provide a complete report including open rates, click rates, bounce rates etc.
- Allow you to do simple but precise campaign analysis for further planning