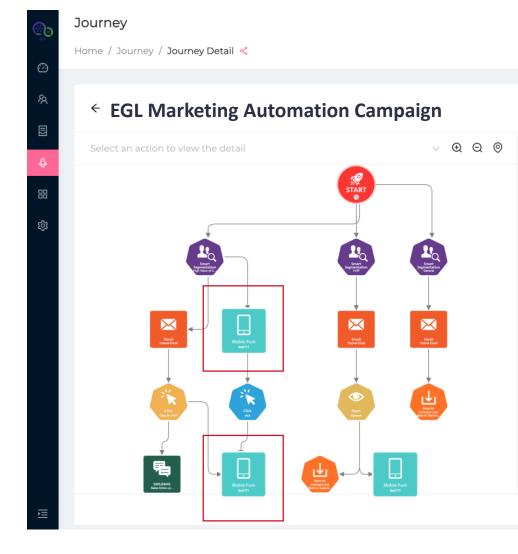

|                      |                 |     |              |                   |                |  |  |  |  |  |



Fly • •

## **Phase 3 – Customize Dynamic Content**



Last Modified at 2022-08-09 23:39:18



۶q

Â

餃

Fly • •

## **Phase 3 – Customize Dynamic Content**





產品資訊我哋即刻通知你!

立即開始

# Inbound messaging management

WhatsApp

Fly

## **Phase 3 – Customize Dynamic Content**



## **Dashboard – ROI/ Benchmarks**





额外悦享钱倍数

额外悦享钱倍数

# **Good news!**

# Campaign respondents bought from Market

RADICA

- 13.3% of total respondents
- Average 6.7 order per respondent
- Total sales: HK\$2.4 million
- 19.6% with 10+ order
- 25% bought once only



Q&A

Session



# **Cloud Partner :**