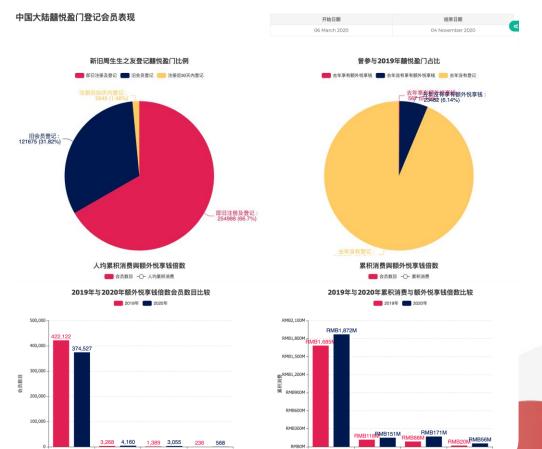

|                      |                 |     |              |                   |                |  |  |  |  |  |



Fly • •

## **Phase 3 – Customize Dynamic Content**



Last Modified at 2022-08-09 23:39:18



۶q

Â

餃

Fly • •

## **Phase 3 – Customize Dynamic Content**





產品資訊我哋即刻通知你!

立即開始

# Inbound messaging management

WhatsApp

Fly

## **Phase 3 – Customize Dynamic Content**



## **Dashboard – ROI/ Benchmarks**





额外悦享钱倍数

额外悦享钱倍数

# **Good news!**

# Campaign respondents bought from Market

RADICA

- 13.3% of total respondents
- Average 6.7 order per respondent
- Total sales: HK\$2.4 million
- 19.6% with 10+ order
- 25% bought once only



Q&A

Session



# **Cloud Partner :**