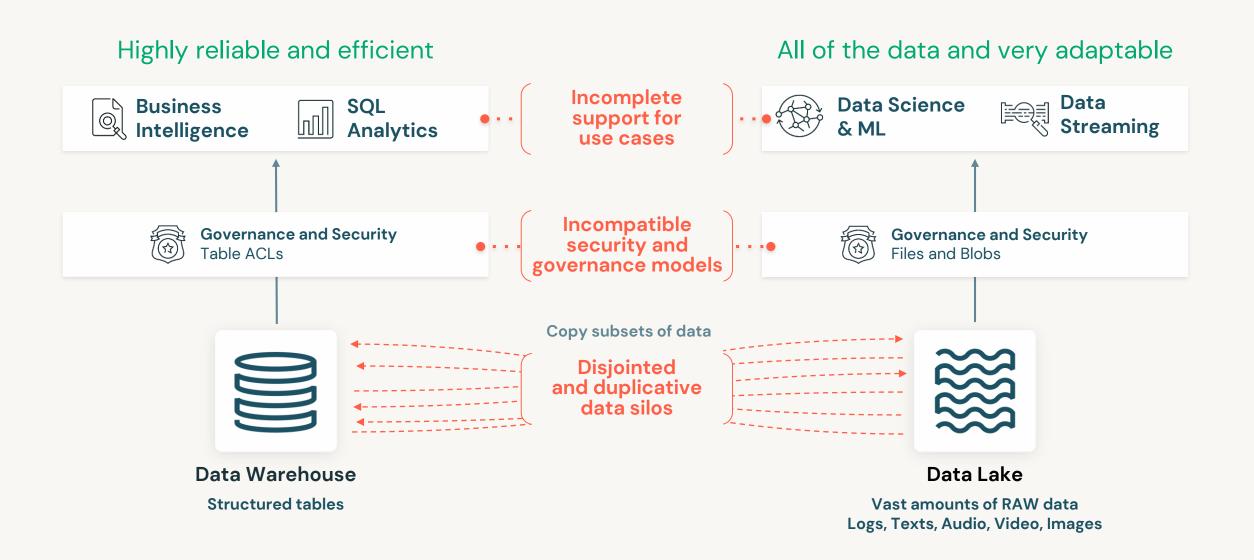

# Realizing this requires two disparate, incompatible data platforms

10

#### Realizing this required two disparate, incompatible data platforms