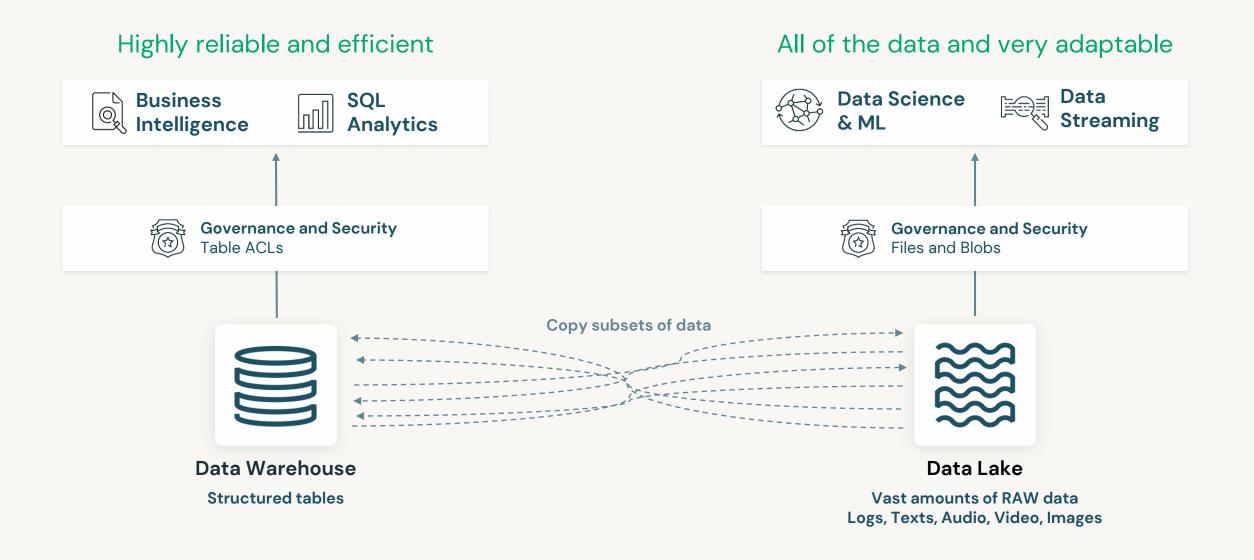

# Realizing this requires two disparate, incompatible data platforms

10

#### Realizing this required two disparate, incompatible data platforms