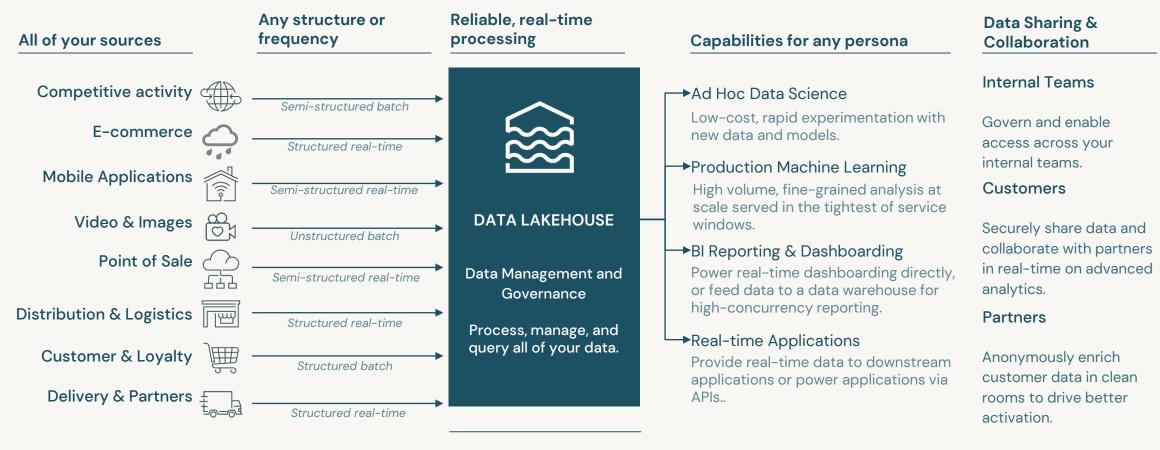

# Realizing this requires two disparate, incompatible data platforms

10

#### Realizing this required two disparate, incompatible data platforms

# This is the lakehouse paradigm

All ML, SQL, BI, and Streaming use cases

One security and governance approach for all data assets on all clouds

A reliable
data platform
to efficiently handle all data types