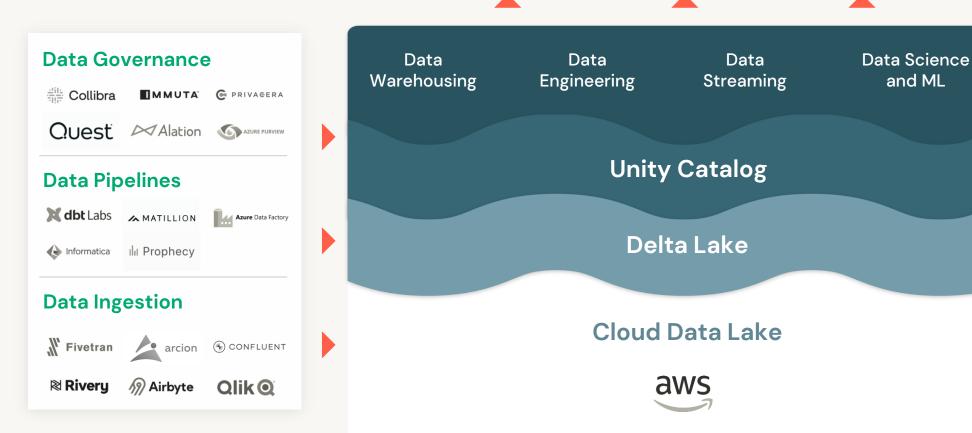

**Technologies** 

Data Applications

Unity Catalog
Fine-grained governance
for data and Al

Delta Lake
Data reliability and performance

# Databricks thrives within your modern data stack