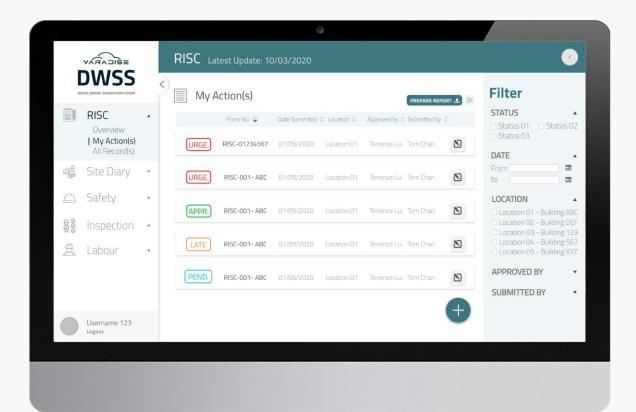

#### Varadise DWSS+

Perfectly
fulfillment of
Technical
Circular (Works)
No. 3/2020 by
Development
Bureau

Easy to use digital works supervision system:

- DevB DWSS standard modules
- Workflow Engine
- Customizable e-forms
- Reports and Analytics
- Integration with Chatbot