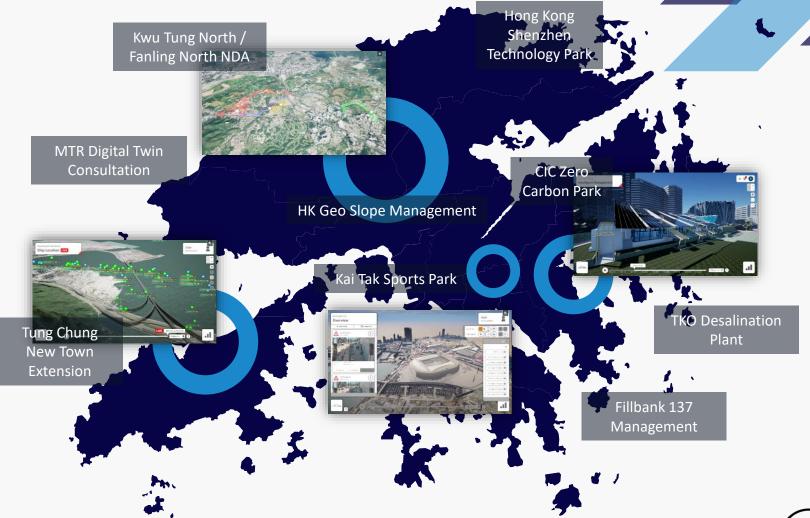

management



## Smart Facility Management



By integrating data from BIM, BMS, IoT and business apps, we help building owner and operator to manage their facilities more efficiently, enhance sustainability and save cost.



- IoT Sensor Integration
- BIM Asset Management
- Smart Inspection And Maintenance
- Space Utilization

- Power Consumption Optimization
- Workforce Management



## Smart City

Our Varadise Twin platform can also support city scale management including urban planning, new town development, infrastructure monitoring & maintenance and environmental analysis.





- GIS Integration
- Public Transport

- Infrastructure Monitoring
- Road maintenance

- Waste Management
- Traffic Monitoring



# Over 30 Projects

No.1 Digital Twin provider in HK

# Current Major Projects







## Clients and Partners























Jardine Engineering Corporation

























## Why Varadise



Teams and Expertise

Our founder, Terence is a Chartered Civil Engineer and Fellow of ICE with 10 years of construction digitalization experience. At the age of 27, he is one of the pioneer in construction digitalization who led enterprise transformation in the industry. Terence is experienced in managing BIM Analytic, Al analytic, IoT, VR, Digital Twin and Business Intelligence (BI), driving business transformation through technology





Core Technology and Edge

- Industry knowledge With a strong engineering background, we understand the pain point of the AEC industry much better than our competitors from an IT background.
- 2. Model rendering capacity Varadis