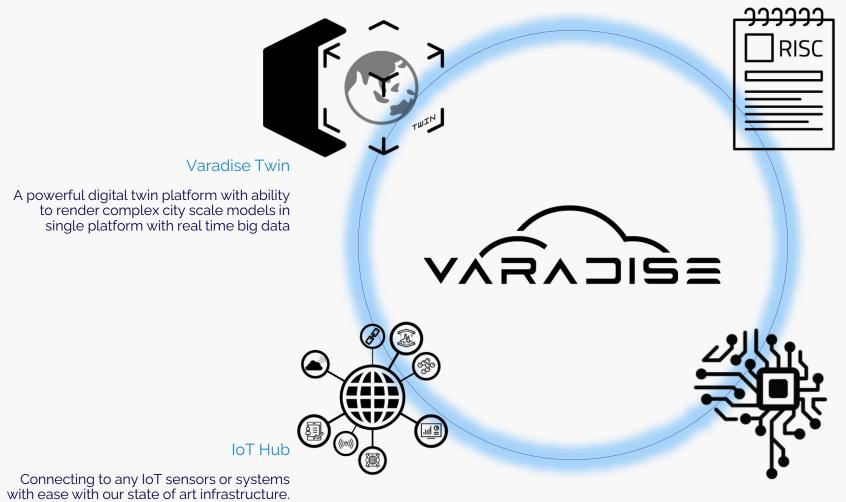

### Varadise Twin

Varadise Twin is an all-in-one digital twin platform that integrates BIM Spatial Data, IoT Sensors and Engineering Data. It creates a digital replica of the real world that helps stakeholders to manage projects, facilities and cities with ease.

#### Varadise IoT Hub

# Your one-stop data hub for lot and more:

DATA MANAGEMENT HUB

- Connect with any IoT devices with ease
- Real time streaming and monitoring
- Designed with scalability
- Seamless Integration with Varadise Twin