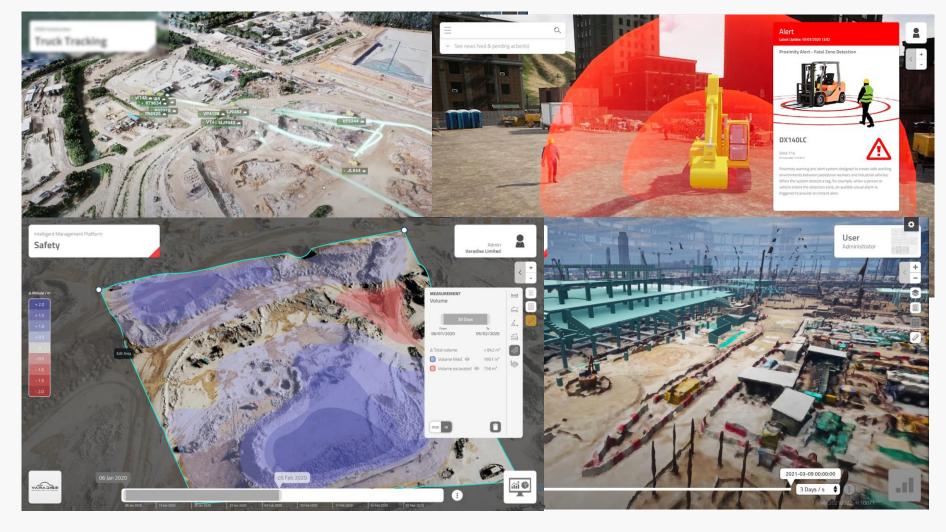

## Smart Construction Management

Varadise centralizes all construction information, including BIM spatial data, construction project data and real time data through IoT sensors.

Powered by Varadise AI Analytical Engine Accuman, we can help you to:

- Enhance site safety with realtime monitoring and alerts
- Save cost and time with better efficiency
- Have single source of truth and traceability through out the project life cycle

- Workforce monitoring
- Plant Tracking with GPS

- 4D Planning and Progress Monitoring
- Realtime Monitoring with IoT Sensors
- Enhance Safety with AI
- MiC management