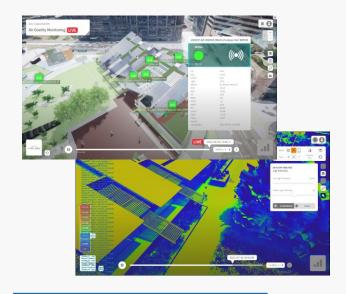

## Smart Facility Management

By integrating data from BIM, BMS, IoT and business apps, we help building owner and operator to manage their facilities more efficiently, enhance sustainability and save cost.

- IoT Sensor Integration
- BIM Asset Management
- Smart Inspection And Maintenance
- Space Utilization

- Power Consumption Optimization
- Workforce Management