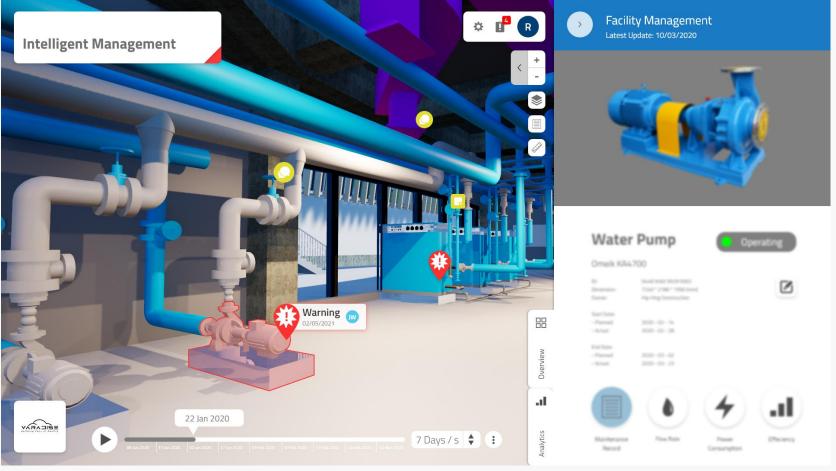

## Smart Facility Management

By integrating data from BIM, BMS, IoT and business apps, we help building owner and operator to manage their facilities more efficiently, enhance sustainability and save cost.

- IoT Sensor Integration
- BIM Asset Management
- Smart Inspection And Maintenance
- Space Utilization

- Power Consumption Optimization
- Workforce Management