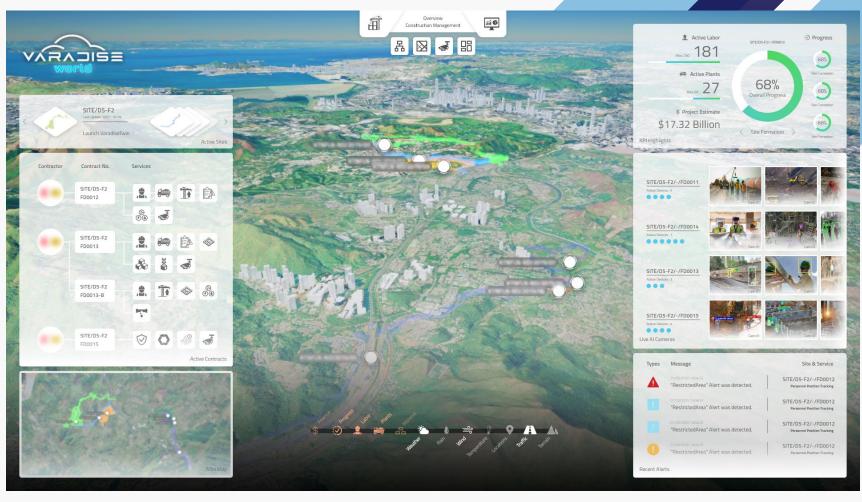

## Smart Construction Management

Varadise centralizes all construction information, including BIM spatial data, construction project data and real time data through IoT sensors.

Powered by Varadise AI Analytical Engine Accuman, we can help you to:

- Enhance site safety with realtime monitoring and alerts
- Save cost and time with better efficiency
- Have single source of truth and traceability through out the project life cycle

- Workforce monitoring
- Plant Tracking with GPS

- 4D Planning and Progress Monitoring
- Realtime Monitoring with IoT Sensors
- Enhance Safety with AI
- MiC management