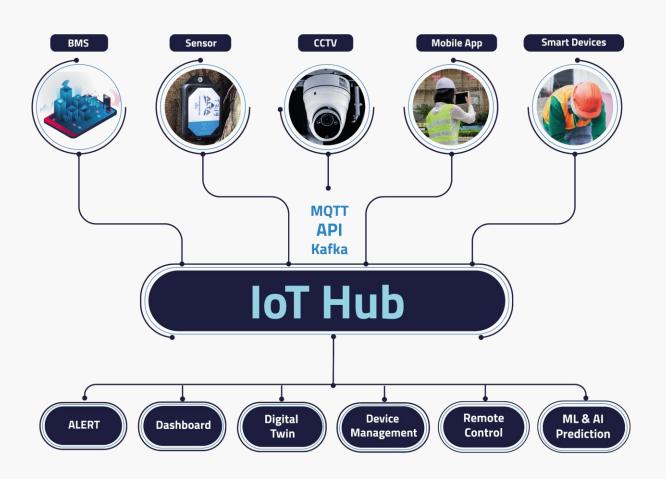

#### Varadise IoT Hub

# Your one-stop data hub for lot and more:

DATA MANAGEMENT HUB

- Connect with any IoT devices with ease
- Real time streaming and monitoring
- Designed with scalability
- Seamless Integration with Varadise Twin