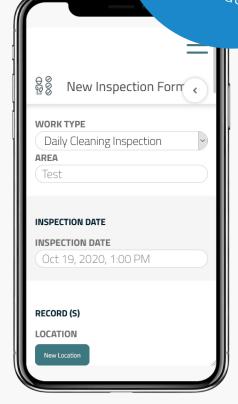

#### Varadise DWSS+

Perfectly
fulfillment of
Technical
Circular (Works)
No. 3/2020 by
Development
Bureau

Easy to use digital works supervision system:

- DevB DWSS standard modules
- Workflow Engine
- Customizable e-forms
- Reports and Analytics
- Integration with Chatbot