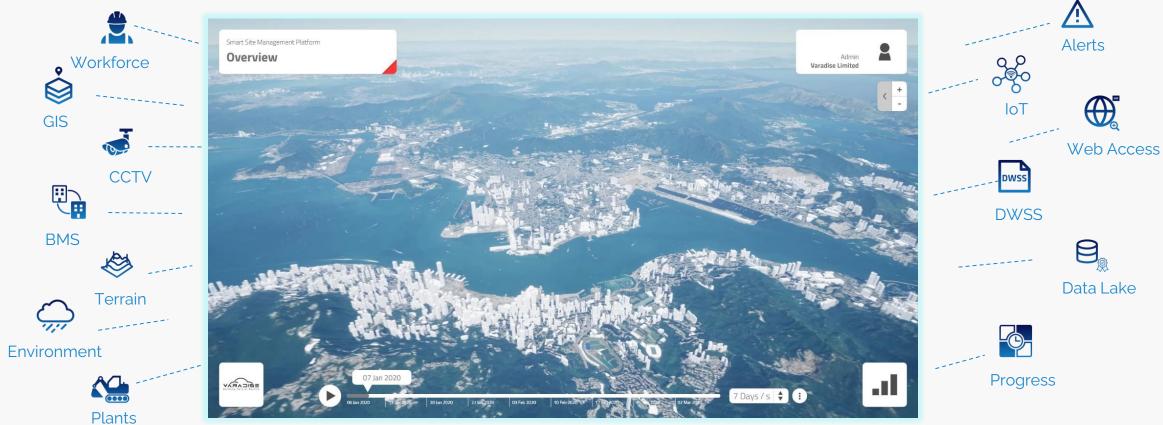

## Smart Construction Management

Varadise centralizes all construction information, including BIM spatial data, construction project data and real time data through IoT sensors.

Powered by Varadise AI Analytical Engine Accuman, we can help you to:

- Enhance site safety with realtime monitoring and alerts
- Save cost and time with better efficiency
- Have single source of truth and traceability through out the project life cycle

- Workforce monitoring
- Plant Tracking with GPS

- 4D Planning and Progress Monitoring
- Realtime Monitoring with IoT Sensors
- Enhance Safety with AI
- MiC management