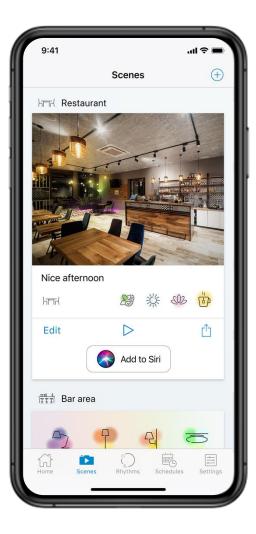

Web-based interface dedicated to commercial users to manage bigger scale installation bases and have access to advanced functionalities.

Key supported use cases:

- Scale management with Organizations, Locations and Sites and Floor plan visualization
- Remote monitoring and control as well as Scenes creations, and Automations
- Advanced features including Energy management, Predictive Maintenance and Accessory granular targeting
- Access management to the Site for WiZ app usage. This is a great way to give access for installation of products, but also for everyday use of the WiZ app on the same products.