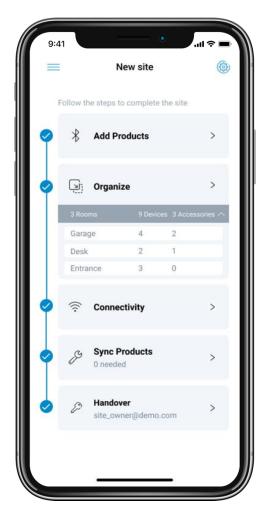

#### HASSLE-FREE, BLE-BASED COMMISIONING WITH Wiz PRO SETUP APP

Smartphone application dedicated to installers and focusing on quick and easy simple commissioning of new products.

Key supported use cases:

- Installer account management and projects list with simple and intuitive interface focusing on standard installation
- Site creation for new greenfield projects and Commissioning code access for renovation or expansion projects
- Pre-Wi-Fi commissioning, which can be done onsite or offsite
- Handover to client, which can be received either in WiZ app or WiZ Pro Dashboard