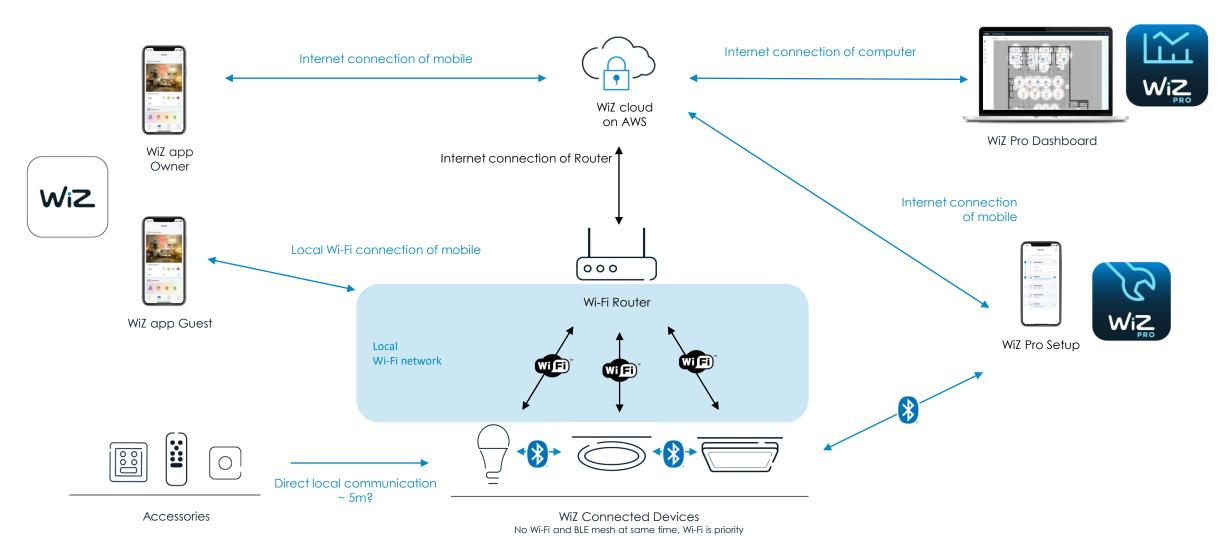

# ALL LINKED BY A CLOUD CENTRIC SYSTEM HOSTED ON AWS

#### HASSLE-FREE, BLE-BASED COMMISIONING WITH Wiz PRO SETUP APP

Smartphone application dedicated to installers and focusing on quick and easy simple commissioning of new products.

Key supported use cases:

- Installer account management and projects list with simple and intuitive interface focusing on standard installation
- Site creation for new greenfield projects and Commissioning code access for renovation or expansion projects
- Pre-Wi-Fi commissioning, which can be done onsite or offsite
- Handover to client, which can be received either in WiZ app or WiZ Pro Dashboard

Web-based interface dedicated to commercial users to manage bigger scale installation bases and have access to advanced functionalities.

Key supported use cases:

- Scale management with Organizations, Locations and Sites and Floor plan visualization
- Remote monitoring and control as well as Scenes creations, and Automations
- Advanced features including Energy management, Predictive Maintenance and Accessory granular targeting
- Access management to the Site for WiZ app usage. This is a great way to give access for installation of products, but also for everyday use of the WiZ app on the same products.

#### To get access to it: <u>https://pro.wizconnected.com</u>

#### ADVANCED FACILITY MANAGEMENT WITH Wiz Pro Dashboard

#### INTUITIVE DAILY CONTROL WITH THE WIZ APP

The smartphone application dedicated to an intuitive daily control for end-users.

Key supported use cases:

- Direct and simple control including colors and whites
- Scenes activation or management (if owner)
- Automations with Scheduling (if owner)
- Switching between Homes/Sites