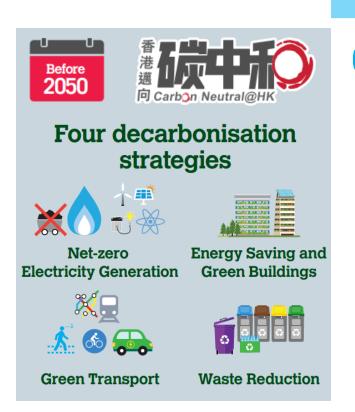

### HK's Climate Action Plan 2050 Smart Lighting here to help

|        | 綠適樓宇基金                                               | 節能設備升級計劃                                                                              |
|--------|------------------------------------------------------|---------------------------------------------------------------------------------------|
| 資助金額   | <sub>最高資助</sub> 50%總工程費用                             | 光管每個以港幣\$60為上限;燈膽每個以港幣\$20為上限;<br>氣機港幣\$1,000一部;高能源效益冷氣系統按預期一年內的<br>能源節省量而定(每度數\$0.5) |
| 登助金額上限 | 非住宅用電客戶、慈善機構、住宅樓宇:<br>每幢樓宇每年港幣 <b>\$30萬</b>          | 非住宅用電客戶:每個電力賬戶港幣\$10,000直至 2023年                                                      |
|        | 大量用電或高需求用電客戶:<br>每幢樓宇每年港幣 <b>\$25] 萬</b>             | 大量用電或高需求用電客戶:每個電力賬戶港幣\$150,000重<br>至 2023年                                            |
| 合資格申請者 | 住宅樓宇、商業樓宇及工業樓宇公用地方之 <u>業主</u>                        | 中電賬戶持有人                                                                               |
| 内容     | <u>為共用設備進行提升能源效益的工程</u><br>包括更換設備、重新校驗和實施智能 / 資訊科技技術 | 於供電地址內更換或添置設備                                                                         |
| 項目     | 照明系統、空調系統、<br>升降機及自動電梯系統及電力系統                        | 非LED → LED 照明 (光管或内置燈具)<br>一級能源標籤冷氣機、高能源效益的冷氣系統                                       |
| 資助範圍   | 包括設備及安裝費用                                            | 只限設備費用                                                                                |
| 標書要求   | 工程項目金額:<\$20萬= 最少3份標書<br>工程項目金額:≥\$20萬 = 最少5份標書      | 不適用                                                                                   |