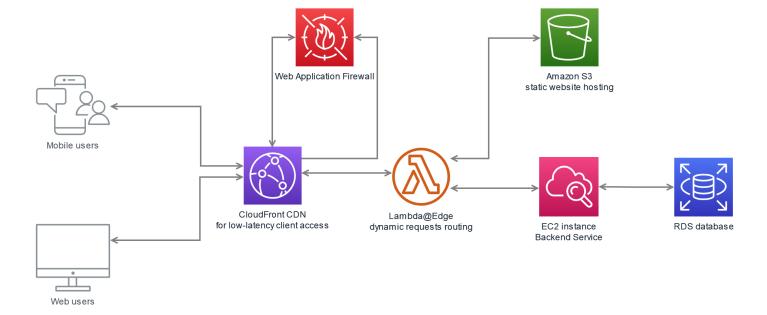

# **WiZ PRO Architecture on AWS**

- Highly available architecture with S3 static assets hosting and Aurora RDS database
- Low-latency global access due to CloudFront CDN service
- Dynamic requests routing using Lambda@Edge
- Web Application Firewall protection with AWS WAF service