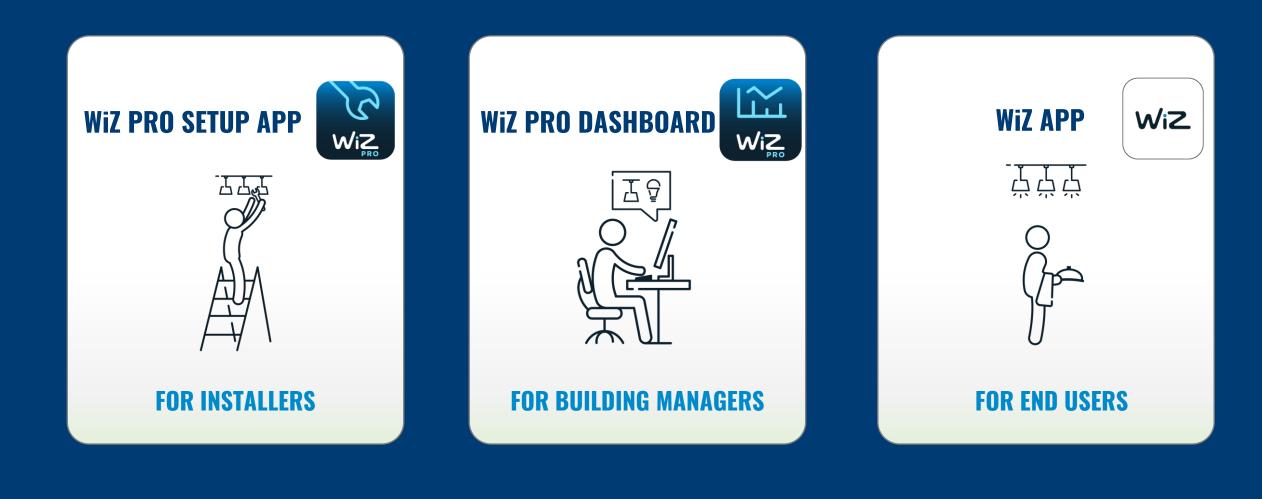

### A SOFTWARE SOLUTION FOR EACH STAKEHOLDER

#### HASSLE-FREE, BLE-BASED COMMISIONING WITH Wiz PRO SETUP APP

Smartphone application dedicated to installers and focusing on quick and easy simple commissioning of new products.

Key supported use cases:

#### ADVANCED FACILITY MANAGEMENT WITH Wiz Pro Dashboard

#### INTUITIVE DAILY CONTROL WITH THE WIZ APP

The smartphone application dedicated to an intuitive daily control for end-users.

Key supported use cases:

- Direct and simple control including colors and whites
- Scenes activation or management (if owner)
- Automations with Scheduling (if owner)
- Switching between Homes/Sites