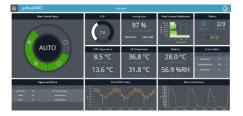

## **PlantPRO**

#### Al-based chiller plant control and optimisation system

#### Key Features:

Control and Automation

Measurement and Verification

Machine Learning
Data Models

Detection of System Faults

Report and Chart Builder