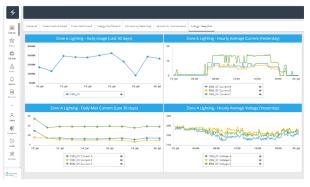

evel Solutions** 





#### Al-based Fault Detection and Diagnosis (FDD) system for building analytics





Cloud-based Computing



#### Key Features:



Data Tracking and Comparison



Asset Management (Maintenance, Equipment Use and Live Diagnostic)



Automated Machine Learning Algorithms



Customised KPI Management



Report and Chart Builder



Work Order Management



# **FacilityFlo**



**Building Level Solutions** 

2



#### Intelligent Apps for your Facility & Asset Management



Reporter



**Technicians** 



Supervisor/ Managers



**GO PAPERLESS** 



**SAVE TIME** 



**TRACKING & REPORTING** 



# **Indoor Environment Management**



**Inside Building** 



Automation, Metering, Indoor Cooling Orchestration, **Air Quality Monitoring, Space Management** 



























# **Thank You**



enquiry@clpsec.com



www.clpsec.com



**Smart Energy Connect** 



**Smart Energy Connect**