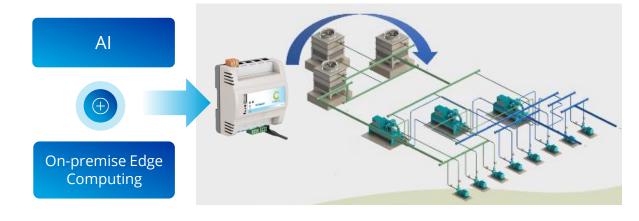

## **PlantPRO**

#### Al-based chiller plant control and optimisation system

#### Key Features:

Control and Automation

Measurement and Verification

Machine Learning
Data Models

Detection of System Faults

Report and Chart Builder