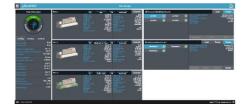

#### Al-based Fault Detection and Diagnosis (FDD) system for building analytics

Cloud-based Computing

#### Key Features:

Data Tracking and Comparison

Asset Management (Maintenance, Equipment Use and Live Diagnostic)

Automated Machine Learning Algorithms

Customised KPI Management

Report and Chart Builder

Work Order Management