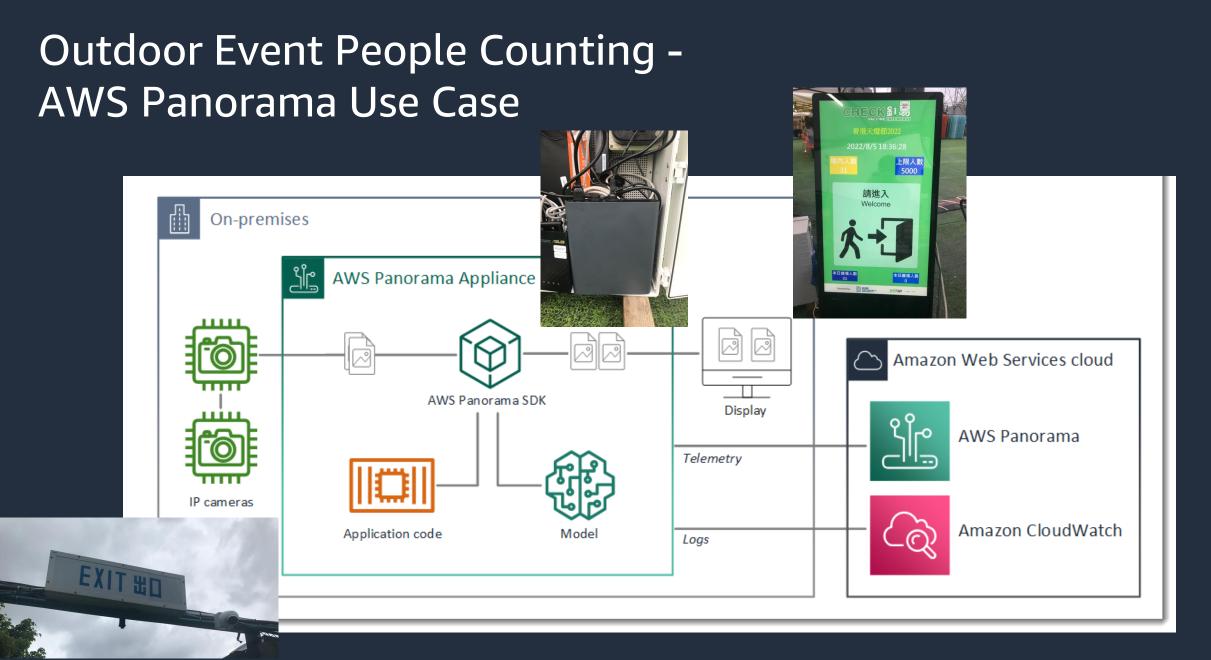

## Case Sharing Outdoor Event People Counting

## Outdoor Event People Counting – AWS Panorama Use Case

- Reliable 24/7 monitoring, day-or-night, in any weather
- Set network camera at Outdoor; Video & Data transmission via 5G in Realtime
- Capable of identifying
  - People In/Out at entrance & exit
  - Dwell (waiting) Time for queuing
  - Zonal Counting for reception