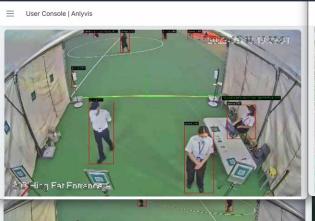

## Case Sharing Outdoor Event People Counting

## Outdoor Event People Counting – AWS Panorama Use Case

- Reliable 24/7 monitoring, day-or-night, in any weather
- Set network camera at Outdoor; Video & Data transmission via 5G in Realtime
- Capable of identifying
  - People In/Out at entrance & exit
  - Dwell (waiting) Time for queuing
  - Zonal Counting for reception