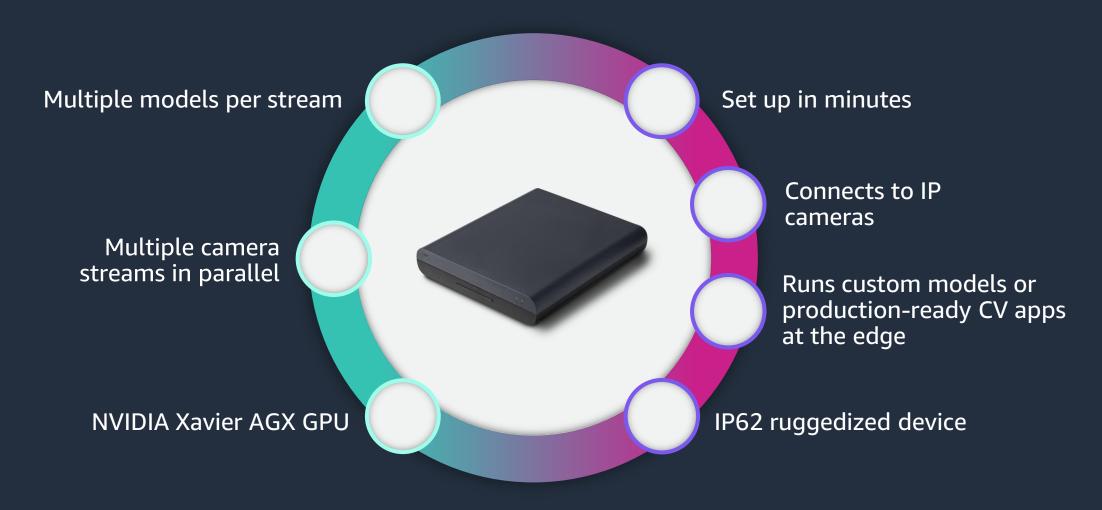

## AWS Panorama Appliance Powerful CV appliance for industrial environments

## AWS Panorama Appliance Powerful CV appliance for industrial environments

On-premises video streams analyzed in real time on the Panorama Appliance

Creating and managing
CV applications at the Edge
and application and device
fleet management