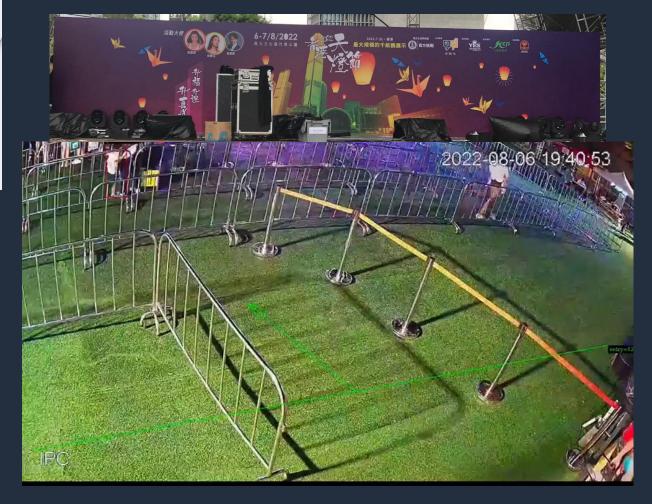

#### Outdoor Event People Counting -AWS Panorama Use Case

Lantern Display 2022

2022/9/10 20:36:25

當前場內人數 8168

本日進場人數 23620

本日離場人數 15452

會場上限人數 9000