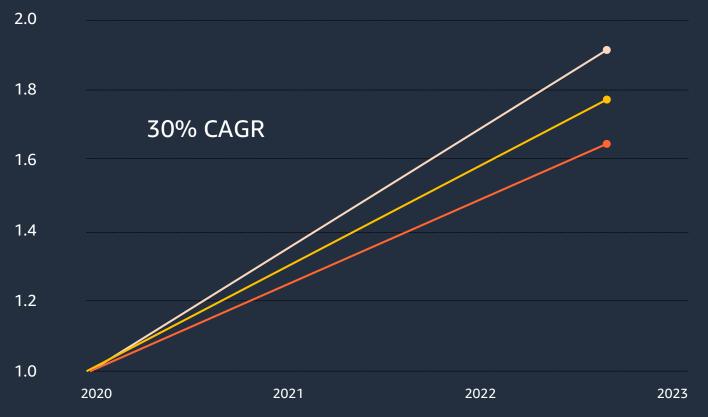

#### Visual data from IP cameras is doubling every 2.5 years

3,500 PB daily data from IP cameras

\$13.4B video analytics market

**175M enterprise IP cameras** 

However, 98% of recorded footage is never analyzed