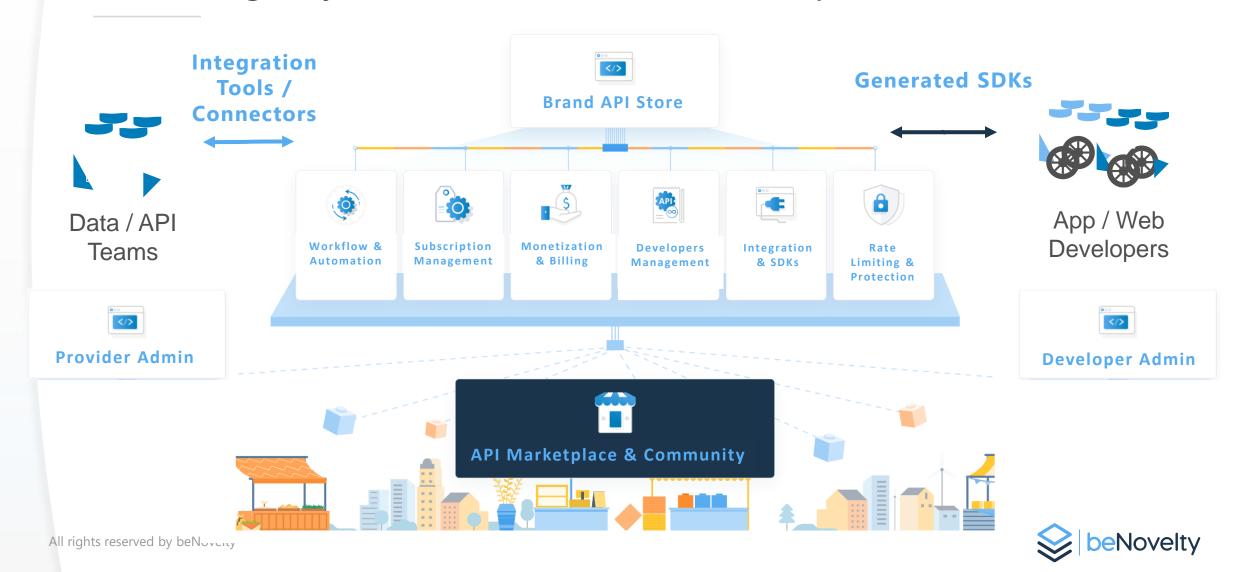

# OpenAPIHub – "Shopify for APIs" Providing all your needs for API Business Operations

# What OpenAPIHub Can help?

POTENTIAL NEW REVENUE

TEAM COLLABORATION & PARTNERSHIP EXPERIENCE

BRAND BUILDING & API ECOSYSTEM