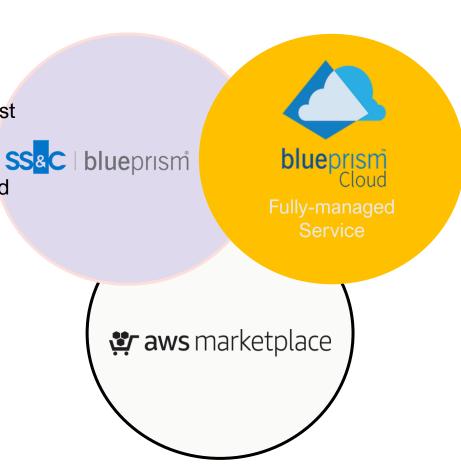

## **Introducing Blue Prism Cloud on AWS**

#### SS&C | Blue Prism Cloud on AWS

 a fully managed, intelligent automation platform – empowers organizations to accelerate their business transformation, while significantly reducing their total cost of ownership.