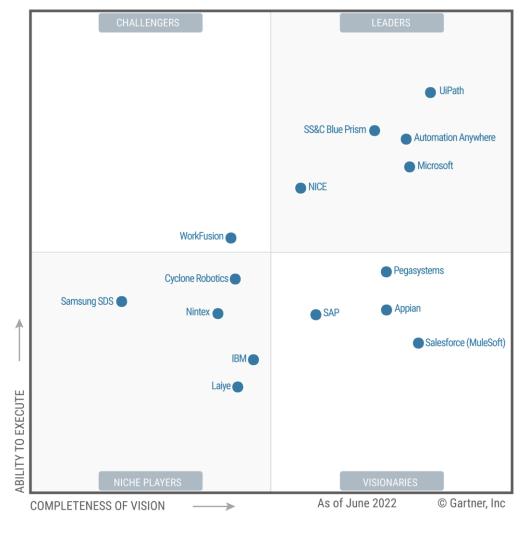

Figure 1: Magic Quadrant for Robotic Process Automation

Source: Gartner (July 2022)

## SS&C BLUE PRISM Named 2022 Gartner<sup>®</sup> Magic Quadrant<sup>™</sup> Leader For RPA

For the 4th consecutive year, SS&C Blue Prism is a Leader in the 2022 Gartner Magic Quadrant for Robotic Process Automation for Completeness of Vision and Ability to Execute.

This graphic was published by Gartner, Inc. as part of a larger research document and should be evaluated in the context of the entire document. The Gartner document is available upon request from [insert client name or reprint URL].

Gartner does not endorse any vendor, product or service depicted in its research publications and does not advise technology users to select only those vendors with the highest ratings or other designation. Gartner research publications consist of the opinions of Gartner's research organization and should not be construed as statements of fact. Gartner disclaims all warranties, expressed or implied, with respect to this research, including any warranties of merchantability or fitness for a particular purpose.

GARTNER and Magic Quadrant are registered trademarks and service mark of Gartner, Inc. and/or its affiliates in the U.S. and internationally and are used herein with permission. All rights reserved.