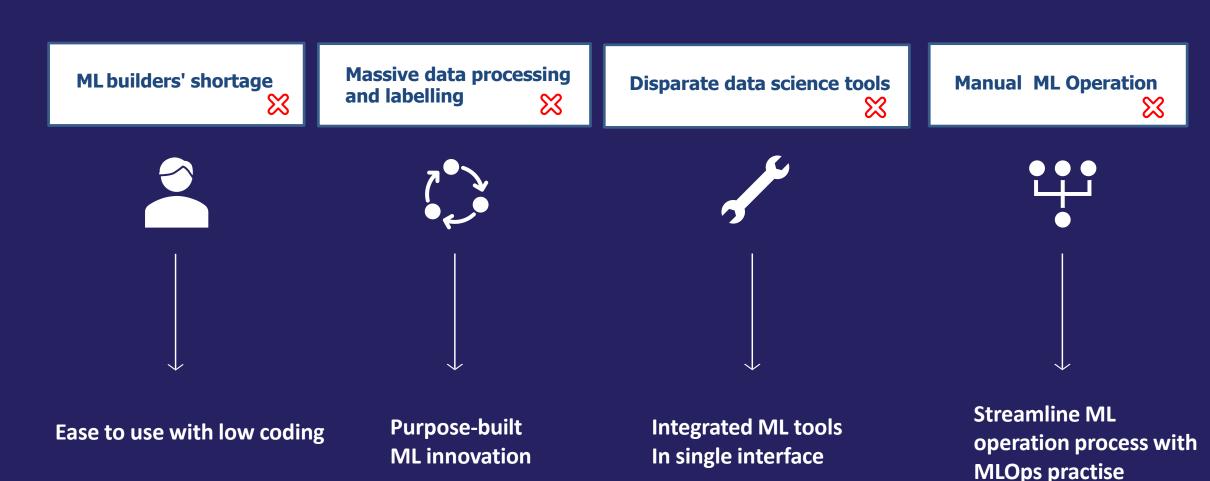

## How to overcome the barriers to ML?

powered by aws @@Explora

## ML OPS IS A KEY FOR SUCCESSFUL

## Amazon SageMaker Enable People