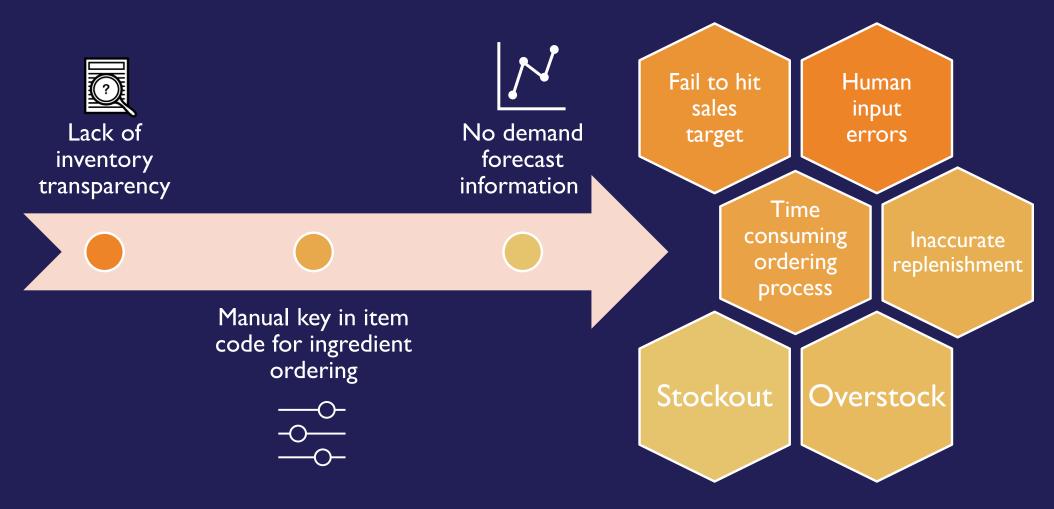

## WHAT ARE THE PROBLEMS THAT COMPANY FACING?

## Organization Challenges Face To Make Demand Forecasting

LIMITED REAL-TIME AND CAUSAL DATA

Omnichannel is making local (weather), real-time (IOT), causal (competitor pricing) data more important

LARGE VOLUMES OF RAPIDLY CHANGING DATA

Data is constantly shifting and changing. E.g.: Revised data for account for shoplifting

FORECASTING NOT ACCURATE OR GRANULAR

Managers unable to get per day / store / SKU forecast

NOT EASY TO GET TO ACTIONABLE INSIGHTS

Store / Distribution managers get BI tools with lots of data that they have no time to explore