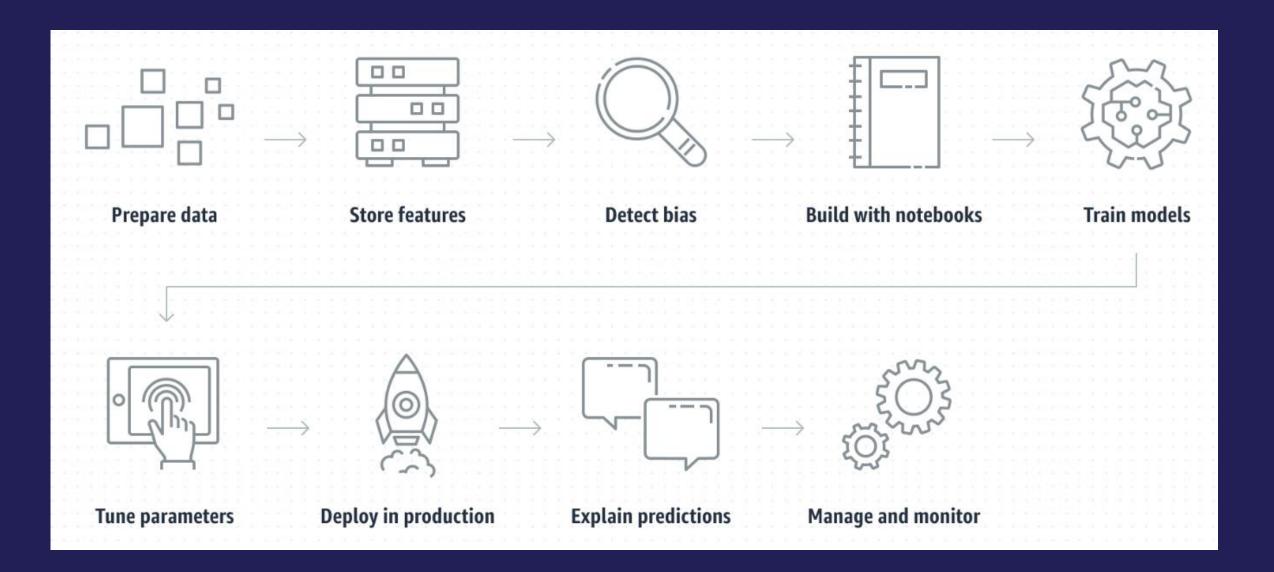

# Amazon SageMaker

Infrastructure, tools, visual interfaces, workflows, orchestration, and collaboration

#### Data Scientists

Prepare data and build, train, and deploy ML models with Amazon SageMaker Studio

#### Business Analysts

Make ML predictions using a visual interface with Amazon SageMaker Canvas

#### MLOps Engineers

Deploy and manage models at scale with Amazon SageMaker MLOps