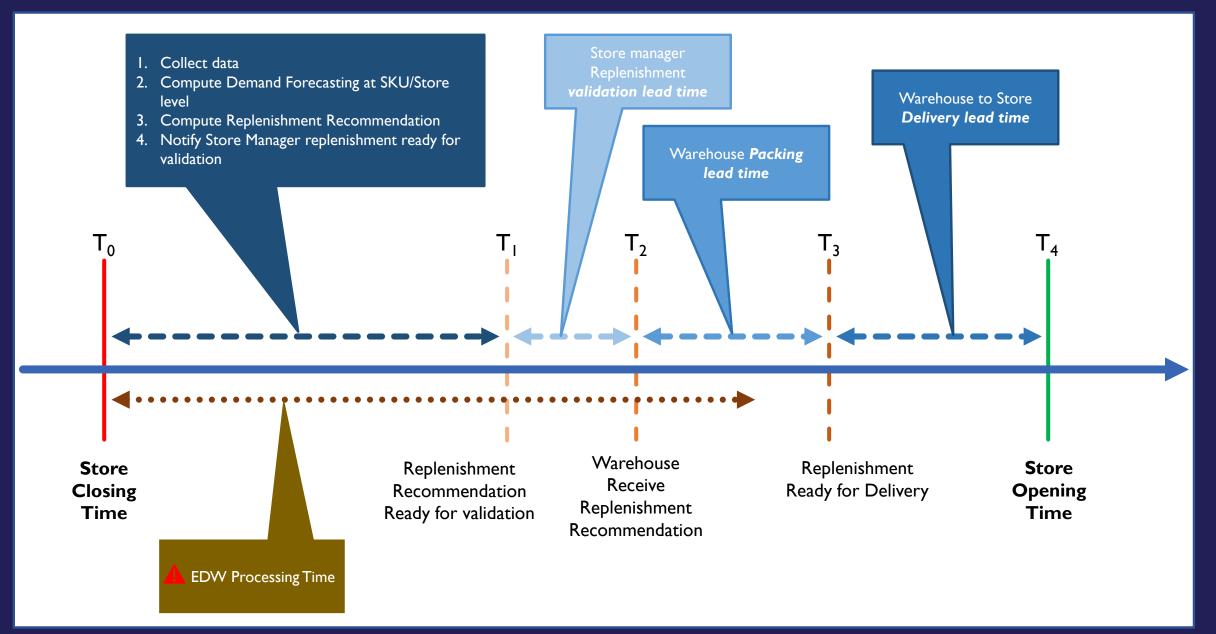

## DEMAND FORECASTING CAN BE COMPLICATED

YOU NEED FORECASTS BY PRODUCT BY STORE...

#### DEMAND FORECASTING CAN BE COMPLICATED

#### ...YOU HAVE A LARGE # OF STORE – SKU COMBINATIONS

#### DEMAND FORECASTING CAN BE COMPLICATED

... AND EACH MODEL MAY HAVE LOCAL CAUSAL INFLUENCES