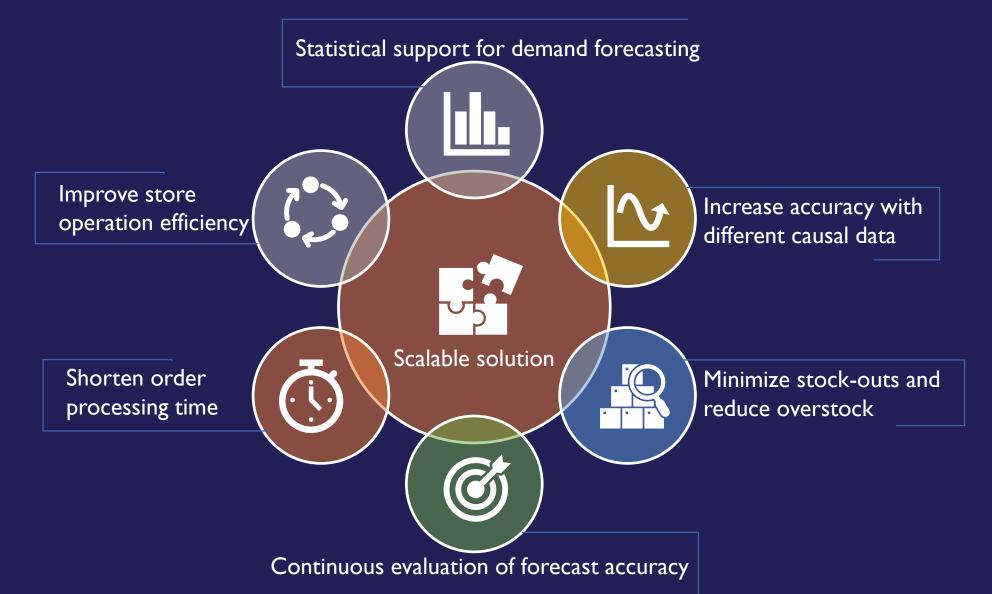

## **BUSINESS BENEFITS**

## Organization Challenges Face To Make Demand Forecasting

LIMITED REAL-TIME AND CAUSAL DATA

Omnichannel is making local (weather), real-time (IOT), causal (competitor pricing) data more important

LARGE VOLUMES OF RAPIDLY CHANGING DATA

Data is constantly shifting and changing. E.g.: Revised data for account for shoplifting

FORECASTING NOT ACCURATE OR GRANULAR

Managers unable to get per day / store / SKU forecast

NOT EASY TO GET TO ACTIONABLE INSIGHTS

Store / Distribution managers get BI tools with lots of data that they have no time to explore