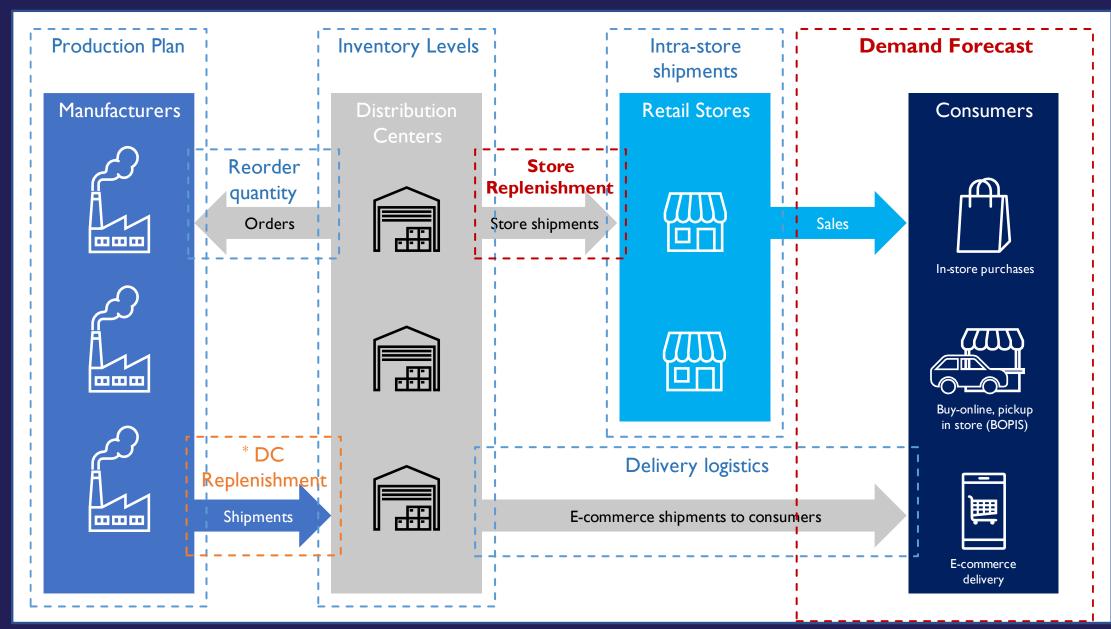

## Organization Challenges Face To Make Demand Forecasting

LIMITED REAL-TIME AND CAUSAL DATA

Omnichannel is making local (weather), real-time (IOT), causal (competitor pricing) data more important

LARGE VOLUMES OF RAPIDLY CHANGING DATA

Data is constantly shifting and changing. E.g.: Revised data for account for shoplifting

FORECASTING NOT ACCURATE OR GRANULAR

Managers unable to get per day / store / SKU forecast

NOT EASY TO GET TO ACTIONABLE INSIGHTS

Store / Distribution managers get BI tools with lots of data that they have no time to explore