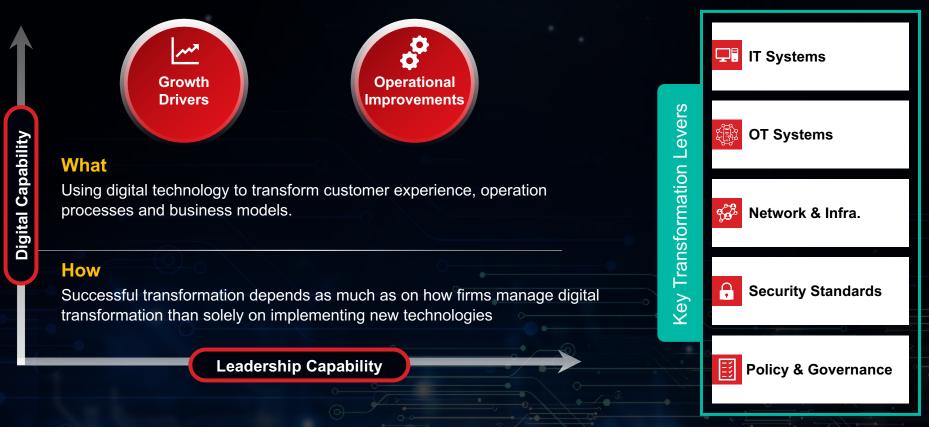

### **Approach to Digital Transformation**

### Industry 4.0 – Digital Manufacturing & IoT