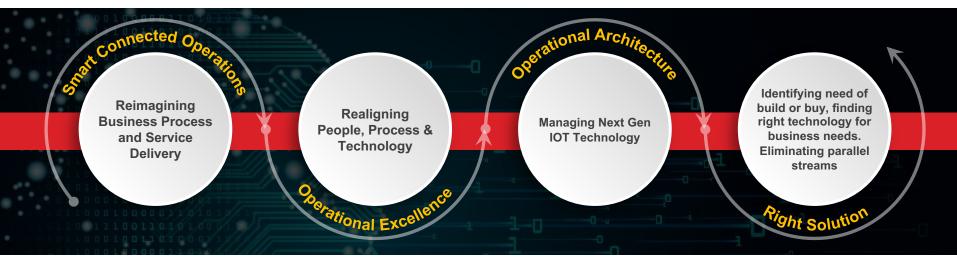

### **Approach to Digital Transformation**

### Industry 4.0 – Digital Manufacturing & IoT