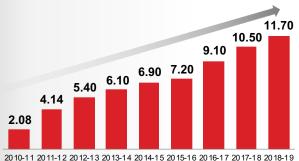

## motherson

Driven by over 135,000 Professionals from

different cultures and nationalities

Motherson Group Revenues (In billion USD)

2