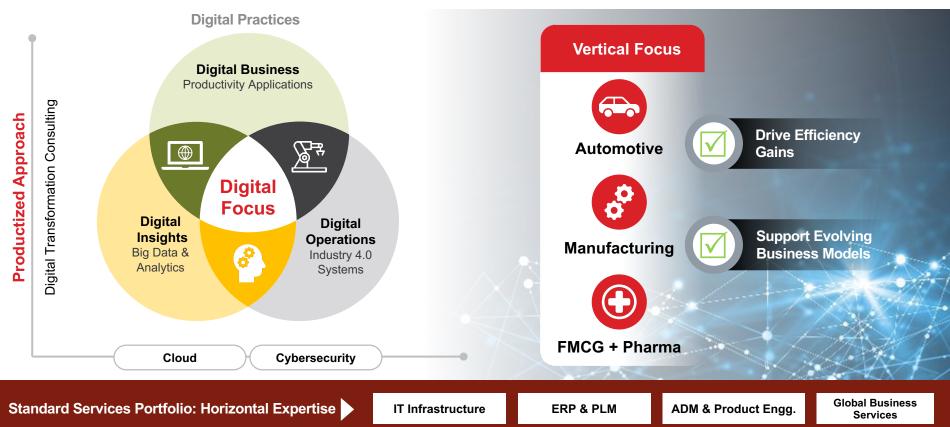

## **Digital Transformation Services**

### **Approach to Digital Transformation**

### Industry 4.0 – Digital Manufacturing & IoT