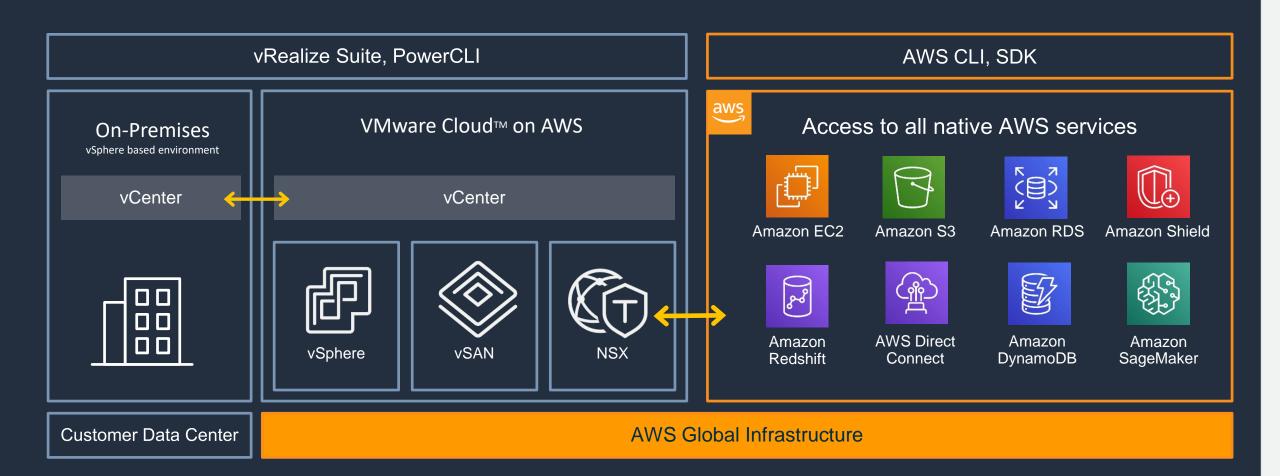

#### **VMware Cloud on AWS**

#### Innovation jointly engineered by VMware and AWS

#### **Benefits of VMware Cloud on AWS**

Managed by VMware

Operational consistency

Workload portability

Native integration

Application modernization