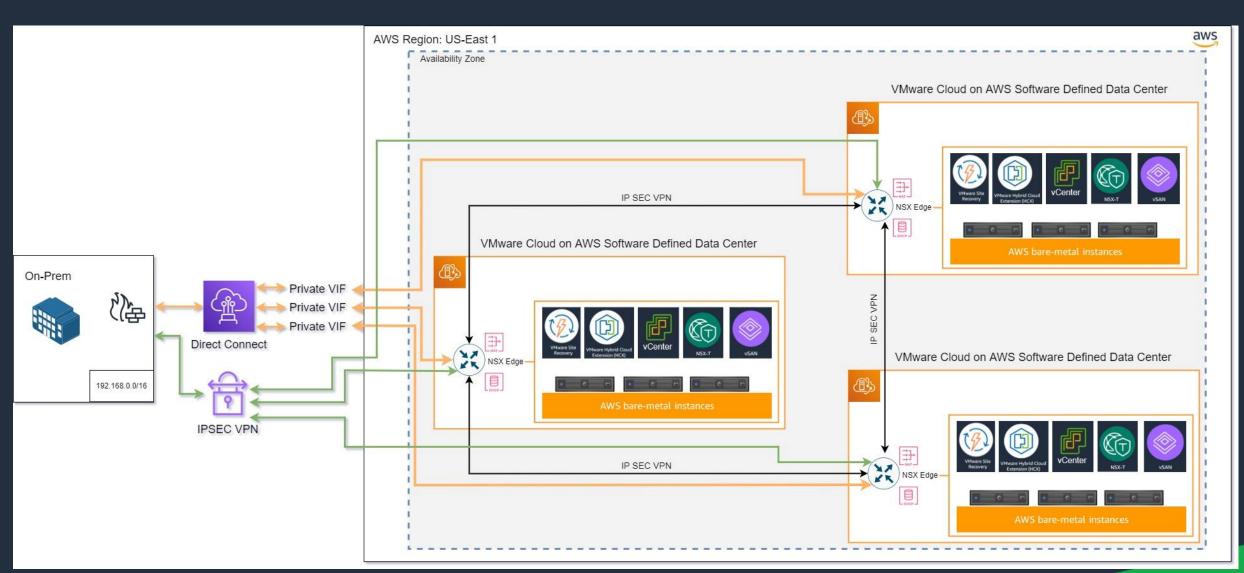

#### Scale

- Point to Point VPN for Cross SDDC Communications
- Multiple Direction Connect (DX) Virtual Interfaces
- Limited Throughput

#### Scale – Not a Problem

- Simplified Cross SDDC Communications
- No Need for Multiple Direction Connect (DX) Virtual Interfaces
- Low Latency, High Throughput