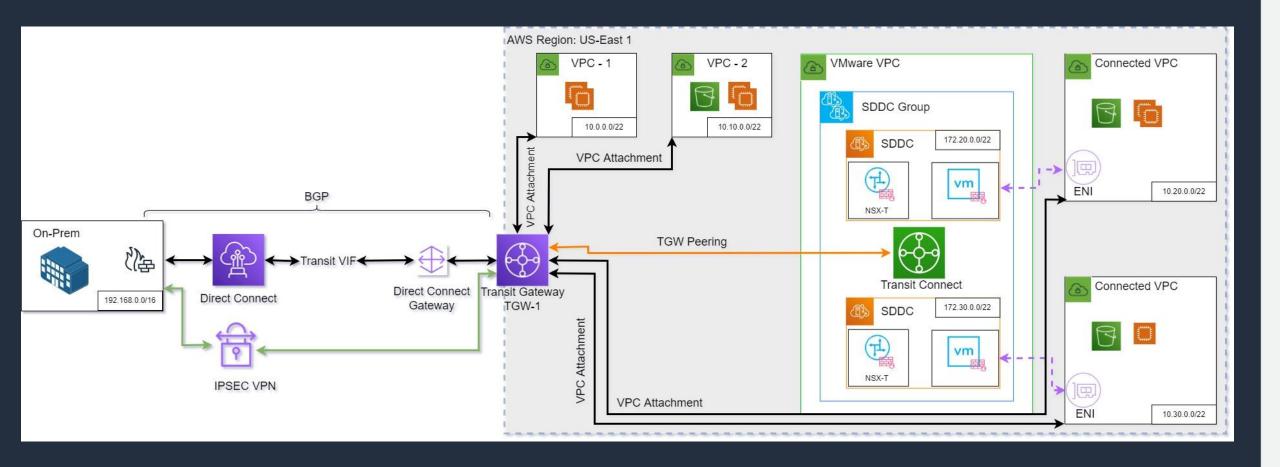

# **Transit Gateway and Transit Connect**

11

# **Transit Gateway and Transit Connect**

#### Transit Gateway and Transit Connect – VPC/VPC Routing

#### **Transit Gateway and Transit Connect – VPC/SDDC Routing**

#### **Transit Gateway and Transit Connect – Security VPC Routing**