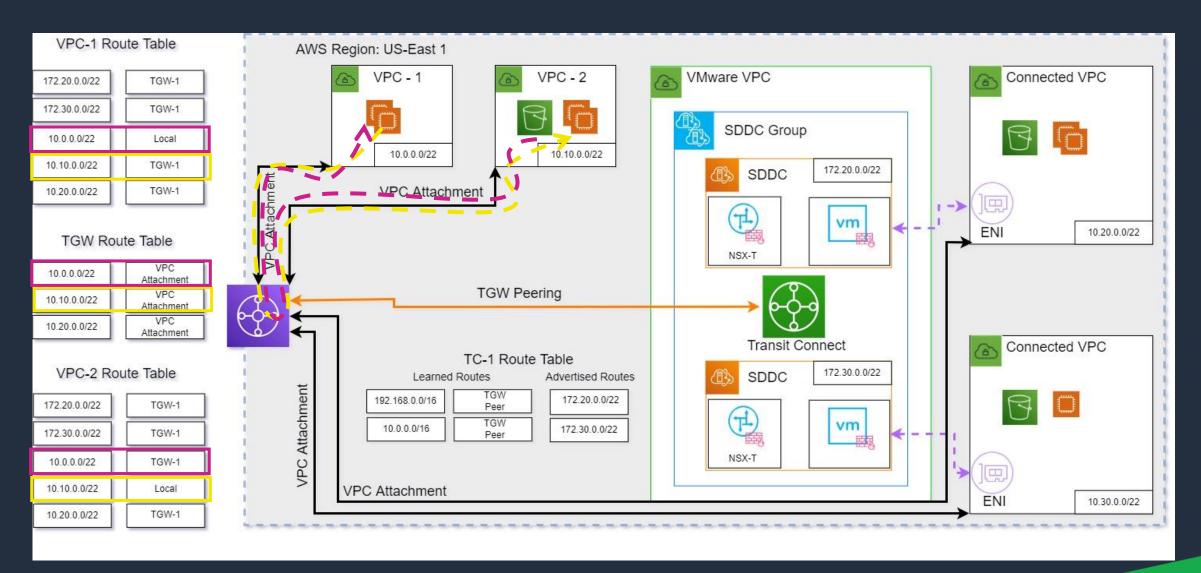

ility

Native integration

Application modernization



# Connectivity Options VMware Cloud on AWS



## **IPSEC VPN or Direct Connect**





### **IPSEC VPN or Direct Connect**





#### **IPSEC VPN or Direct Connect - Limitations**

#### Scale

- Point to Point VPN for Cross SDDC Communications
- Multiple Direction Connect (DX) Virtual Interfaces
- Limited Throughput



## **IPSEC VPN or Direct Connect - Limitations**





# **Transit Gateway and Transit Connect**





11

# **Transit Gateway and Transit Connect**

#### Scale – Not a Problem

- Simplified Cross SDDC Communications
- No Need for Multiple Direction Connect (DX) Virtual Interfaces
- Low Latency, High Throughput



# **Transit Gateway and Transit Connect**





13

#### Transit Gateway and Transit Connect – VPC/VPC Routing





#### **Transit Gateway and Transit Connect – VPC/SDDC Routing**





#### **Transit Gateway and Transit Connect – Security VPC Routing**







# Thank you!