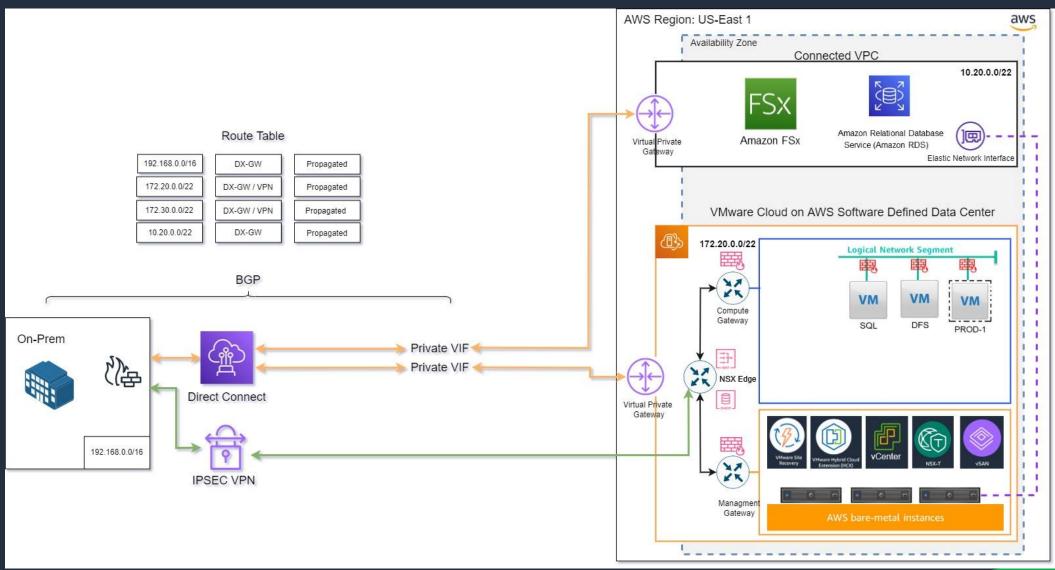

## **IPSEC VPN or Direct Connect**

### **IPSEC VPN or Direct Connect**

#### **IPSEC VPN or Direct Connect - Limitations**