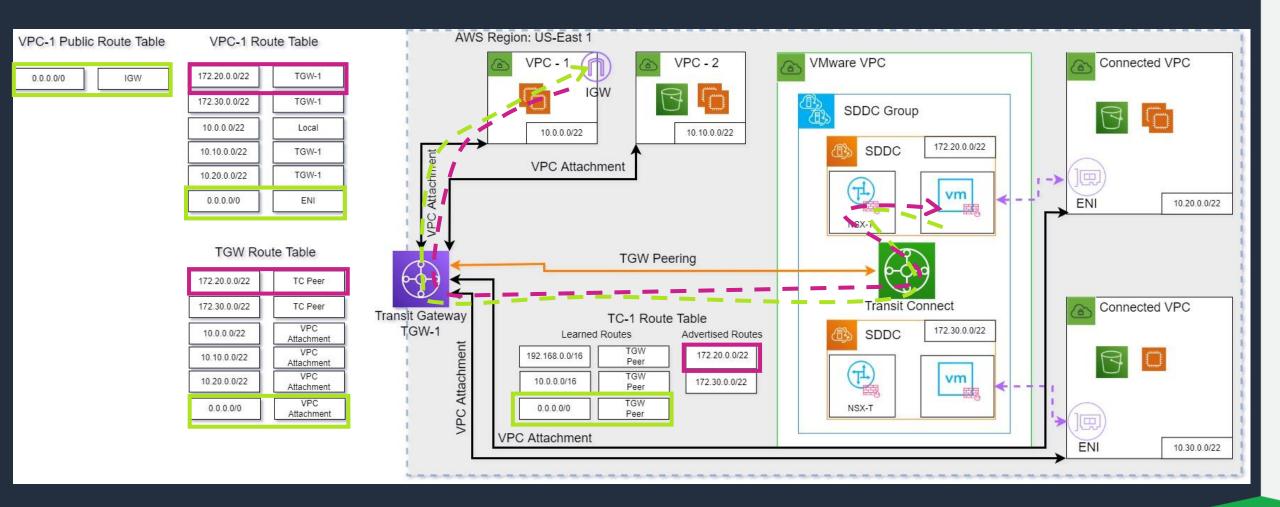

### **IPSEC VPN or Direct Connect**





#### **IPSEC VPN or Direct Connect - Limitations**

#### Scale

- Point to Point VPN for Cross SDDC Communications
- Multiple Direction Connect (DX) Virtual Interfaces
- Limited Throughput



## **IPSEC VPN or Direct Connect - Limitations**





# **Transit Gateway and Transit Connect**





11

# **Transit Gateway and Transit Connect**

#### Scale – Not a Problem

- Simplified Cross SDDC Communications
- No Need for Multiple Direction Connect (DX) Virtual Interfaces
- Low Latency, High Throughput



# **Transit Gateway and Transit Connect**





13

#### Transit Gateway and Transit Connect – VPC/VPC Routing





#### **Transit Gateway and Transit Connect – VPC/SDDC Routing**





#### **Transit Gateway and Transit Connect – Security VPC Routing**







# Thank you!