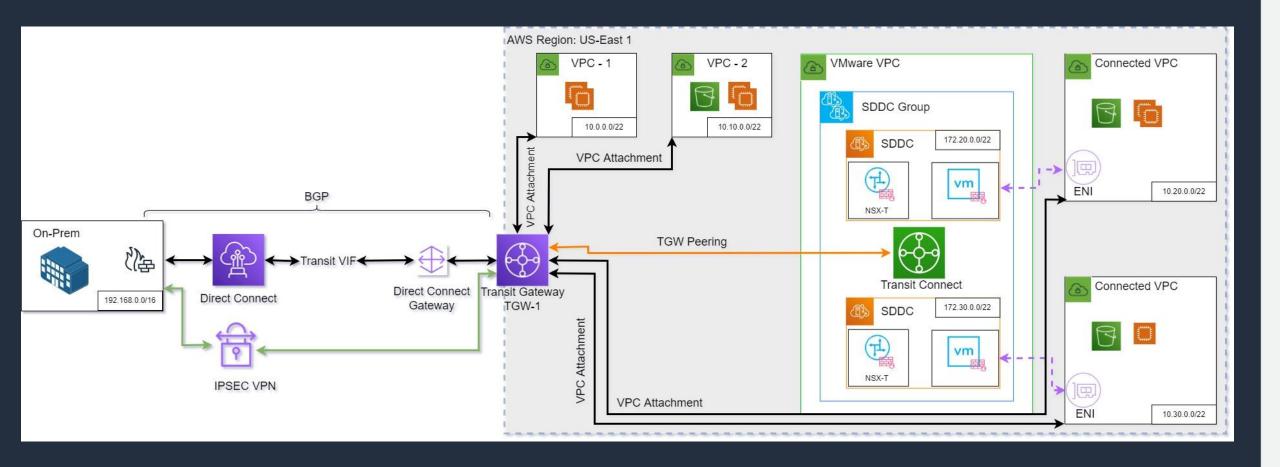

# **Transit Gateway and Transit Connect**

11

# **Transit Gateway and Transit Connect**

#### Scale – Not a Problem

- Simplified Cross SDDC Communications
- No Need for Multiple Direction Connect (DX) Virtual Interfaces
- Low Latency, High Throughput

# **Transit Gateway and Transit Connect**

13