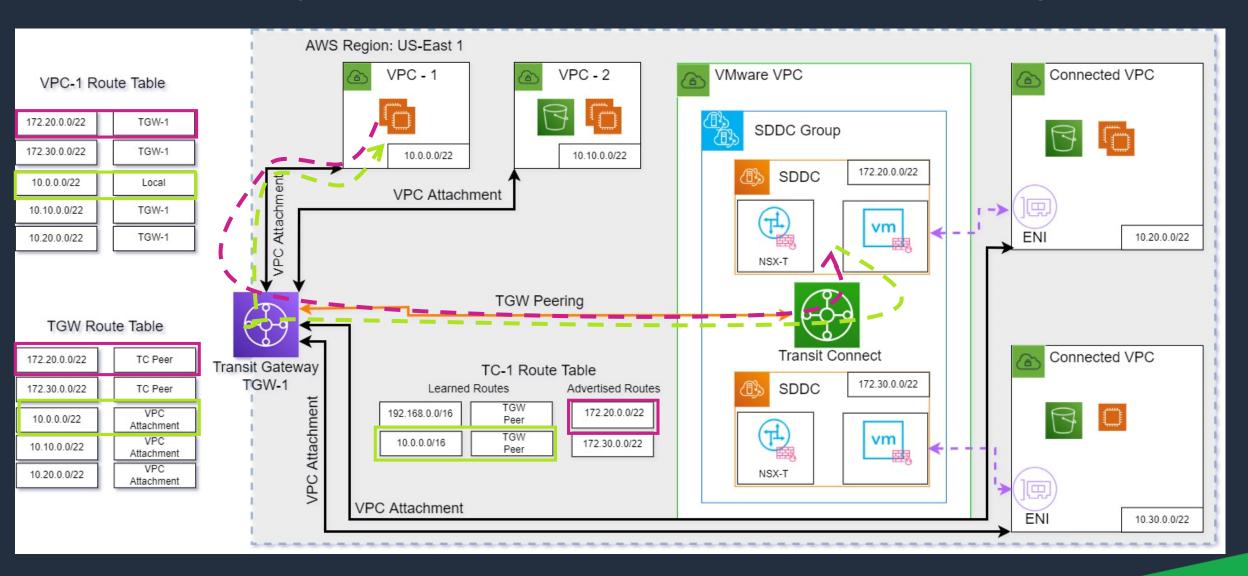

y Options VMware Cloud on AWS



## **IPSEC VPN or Direct Connect**





### **IPSEC VPN or Direct Connect**





#### **IPSEC VPN or Direct Connect - Limitations**

#### Scale

- Point to Point VPN for Cross SDDC Communications
- Multiple Direction Connect (DX) Virtual Interfaces
- Limited Throughput



## **IPSEC VPN or Direct Connect - Limitations**





# **Transit Gateway and Transit Connect**





11

# **Transit Gateway and Transit Connect**

#### Scale – Not a Problem

- Simplified Cross SDDC Communications
- No Need for Multiple Direction Connect (DX) Virtual Interfaces
- Low Latency, High Throughput



# **Transit Gateway and Transit Connect**





13

#### Transit Gateway and Transit Connect – VPC/VPC Routing





#### **Transit Gateway and Transit Connect – VPC/SDDC Routing**





#### **Transit Gateway and Transit Connect – Security VPC Routing**







# Thank you!