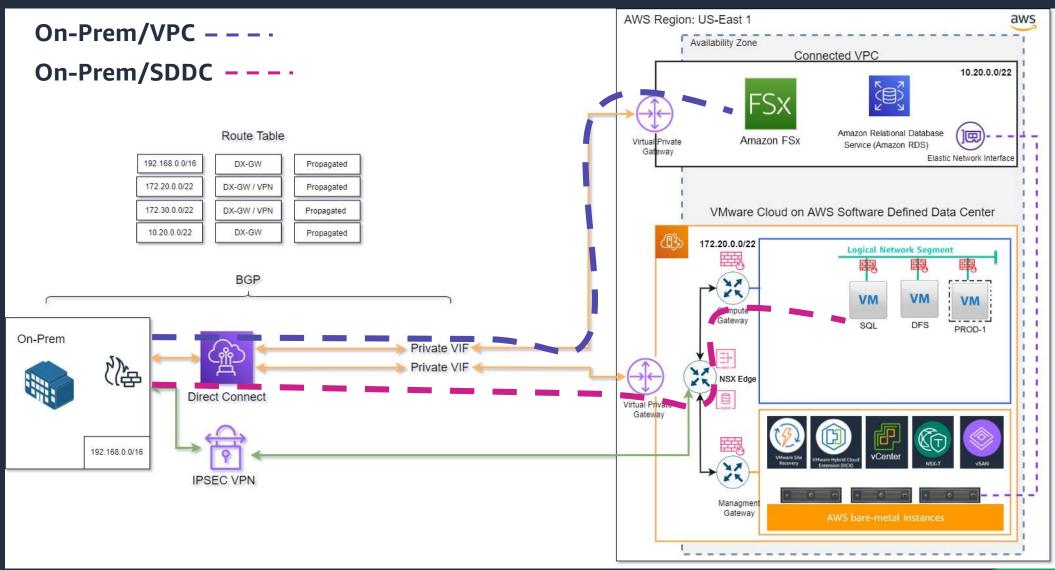

#### **IPSEC VPN or Direct Connect - Limitations**

## **IPSEC VPN or Direct Connect - Limitations**