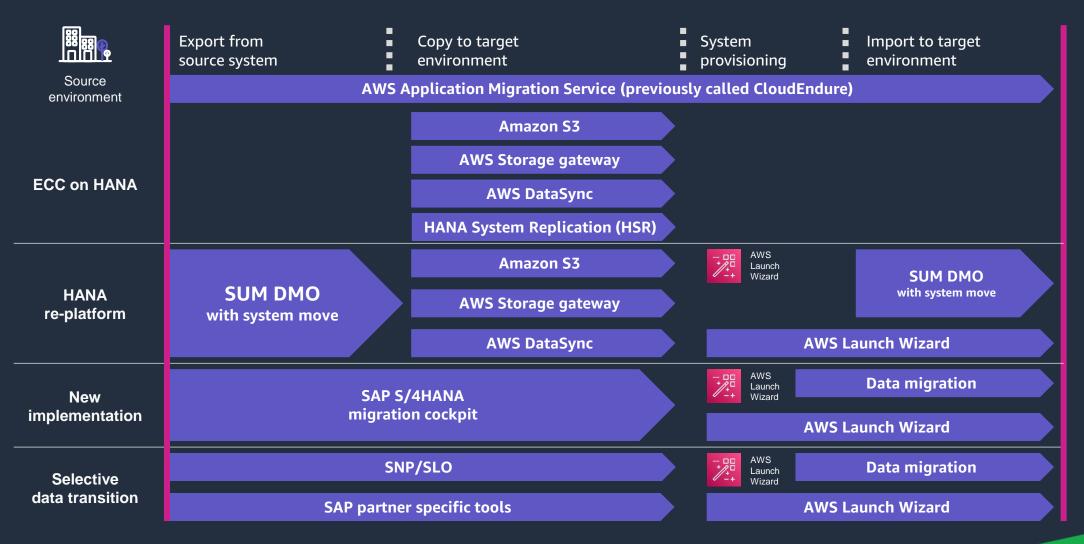

ing the projected timeline nearly in half."

> - Richard Spencer Former Navy Secretary, U.S. Navy

### Proven model for SAP migration and modernization



### **Questions to Ask Prior to Any Migration**

- Are the planned software and OS versions compatible with AWS? (SAP Note: 1656099)
- How large is the database that is being migrated?
- What other systems are independent with this system, and how are they accessed?
- What is the usable speed on your network connection to AWS?

#### **Homogeneous or Heterogeneous Migration?**

- Will we use the same OS, SAP software, and database software on the source and target?
- Is there an operating system platform change?
- Is there a SAP software version change?
- Is there a database platform change?



### **AWS Accelerators for SAP Migration**





environment

S/4 HANA

#### AWS MGN: a lift-and-shift solution

Simplify, expedite, and reduce the cost of migrating your applications to AWS

#### **Flexible**



Migrate from any source



Wide range of OS, application, and database support



Suitable for largescale migrations

#### Reliable



Robust, predictable, non-disruptive continuous replication



Short cutover windows with minimal downtime



Highly secure

#### **Highly Automated**



Minimal skill set required to operate



Easy, nondisruptive tests prior to cutover



Easily plugs into migration factories and cloud COEs



#### **How AWS MGN works**





12

## Demonstration



### **Architecture**





14

## Summary



### **Summary**

- Rapid migration with minimal downtime of your SAP landscape is possible.
- Get sta