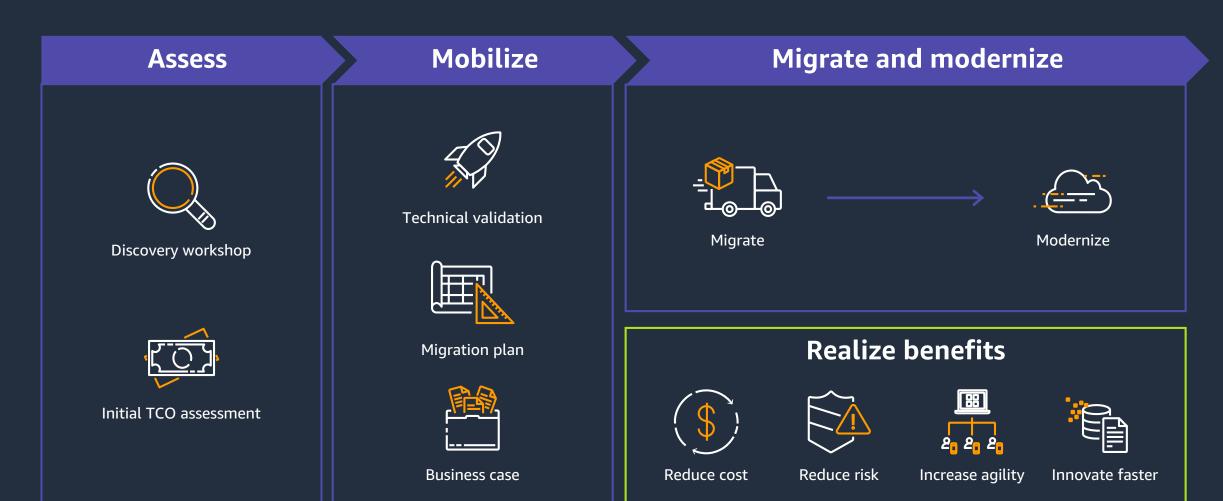

### Proven model for SAP migration and modernization

### **Summary**

- Rapid migration with minimal downtime of your SAP landscape is possible.
- Get started with Discovery workshop with AWS to jumpstart your migration process.
- Utilize purpose-built tools from AWS to accelerate migrations (ex. AWS MGN, AWS Launch Wizard).
- Realize the benefits of SAP on AWS sooner to maximize your competitive advantage.