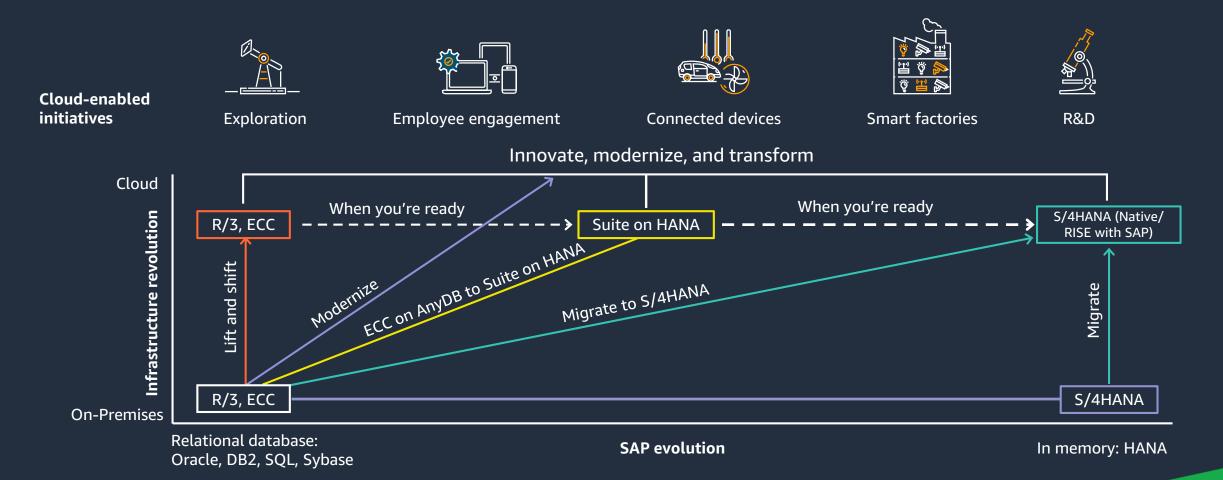

## Migrate an SAP ERP system to AWS with minimal downtime

Sunil Yadav, Principal SAP Consultant, AWS Milind Pathak, Sr. SAP Solutions Architect, AWS



### **Speakers**



**Sunil Yadav**Principal SAP Consultant, Amazon Web Services



Milind Pathak Sr. SAP Solutions Architect, Amazon Web Services

### Agenda

- Why SAP customers choose AWS
- Evaluating your SAP migration options
- Migrate an S/4HANA system to AWS Demonstration
- Summary
- Q&A



### 13 years of customer-obsessed innovation

An unparalleled track record of industry firsts for SAP in the cloud

**2021**Automated SAP
software install and
HA configuration





# The platform of choice and innovation for SAP customers





#### 5000+ SAP customers across industries and geos trust AWS



(%)

**JABIL** 









FCA

DB









### **INDUSTRIAL**















### & FOOD/BEV























#### **MEDIA** & ENTERTAINMENT







\* Edelweiss

CITCO®

• usg people





pitney bowes (b)

... MassMutual

[imflicing

HEARST

nationale nederlanden

medibank

**ALNIX** 

#### **PUBLIC SECTOR** & DEFENSE





LOCKHEED MARTIN



**US NAVY** 







#### **TECHNOLOGY**

























### The U.S. Navy migrated its largest **SAP ERP system to AWS GovCloud**

6 U.S. Navy commands, 72,000 users, \$7B worth of parts and goods



Increased data protection



50% reduction in expected migration time



Reporting time reduced from 5 hours to 0.5 hours



Highly scalable infrastructure

"The magnitude of