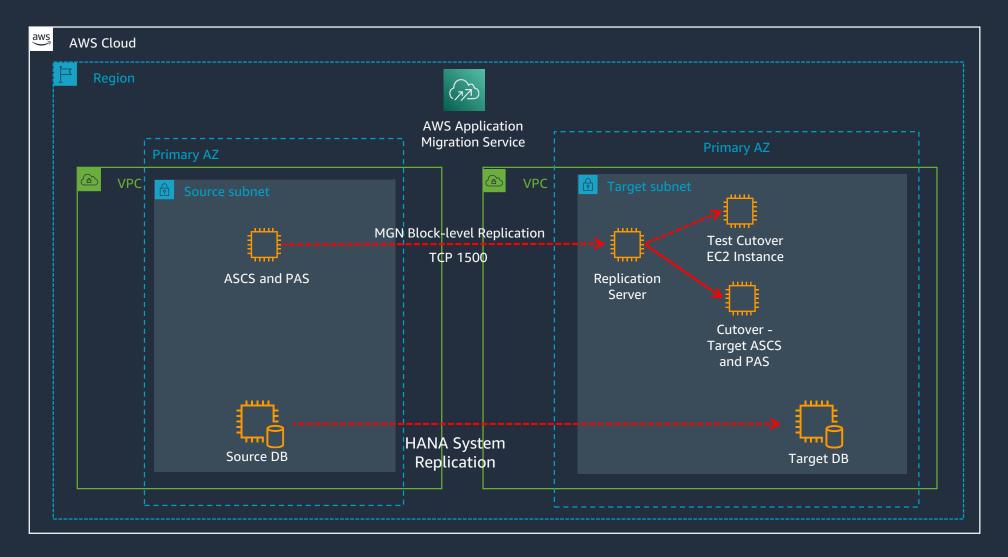

there a SAP software version change?
- Is there a database platform change?



### **AWS Accelerators for SAP Migration**





environment

S/4 HANA

#### AWS MGN: a lift-and-shift solution

Simplify, expedite, and reduce the cost of migrating your applications to AWS

#### **Flexible**



Migrate from any source



Wide range of OS, application, and database support



Suitable for largescale migrations

#### Reliable



Robust, predictable, non-disruptive continuous replication



Short cutover windows with minimal downtime



Highly secure

#### **Highly Automated**



Minimal skill set required to operate



Easy, nondisruptive tests prior to cutover



Easily plugs into migration factories and cloud COEs



#### **How AWS MGN works**





12

## Demonstration



### **Architecture**





14

## Summary



### **Summary**

- Rapid migration with minimal downtime of your SAP landscape is possible.
- Get started with Discovery workshop with AWS to jumpstart your migration process.
- Utilize purpose-built tools from AWS to accelerate migrations (ex. AWS MGN, AWS Launch Wizard).
- Realize the benefits of SAP on AWS sooner to maximize your competitive advantage.



#### **Contact Us**

Contact Your AWS Account Representative

Learn More and Contact Us <a href="https://aws.amazon.com/sap/">https://aws.amazon.com/sap/</a>

#### **Sunil Yadav**

Principal SAP Consultant Amazon Web Services

#### **Milind Pathak**

Sr. SAP Solutions Architect Amazon Web Services



Q&A





## Thank you!