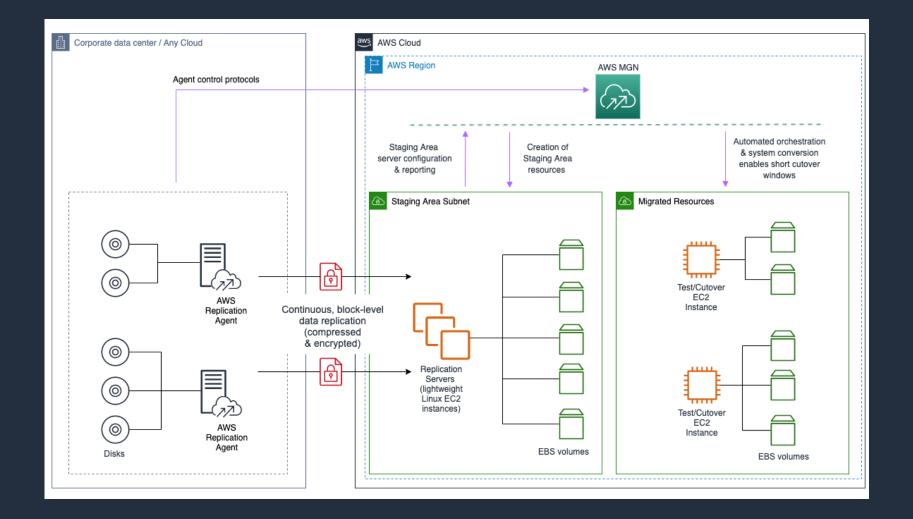

#### AWS MGN: a lift-and-shift solution

Simplify, expedite, and reduce the cost of migrating your applications to AWS

#### **Flexible**

Migrate from any source

Wide range of OS, application, and database support

Suitable for largescale migrations

#### Reliable

Robust, predictable, non-disruptive continuous replication

Short cutover windows with minimal downtime

Highly secure

#### **Highly Automated**

Minimal skill set required to operate

Easy, nondisruptive tests prior to cutover

Easily plugs into migration factories and cloud COEs

#### **How AWS MGN works**

12