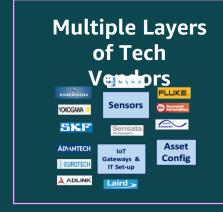

# **Operational Factors Preventing Adoption**

- 1 Interoperability Multi Vendor Solutions
- (2) Reliance on Expensive Experts
- 3 Long Time to Value
- (4) Organizational Change Management

2022, Amazon Web Services, Inc. or its affiliates. All rights reserved.

### **Industry 4.0 Asset Management Solutions Today**

Built for Experts to Set-Up & Manage

System Integrators Required at Every

Multiple Standard

Complex

**Expensive** 

**Requires Experts** 

**Not Scalable** 