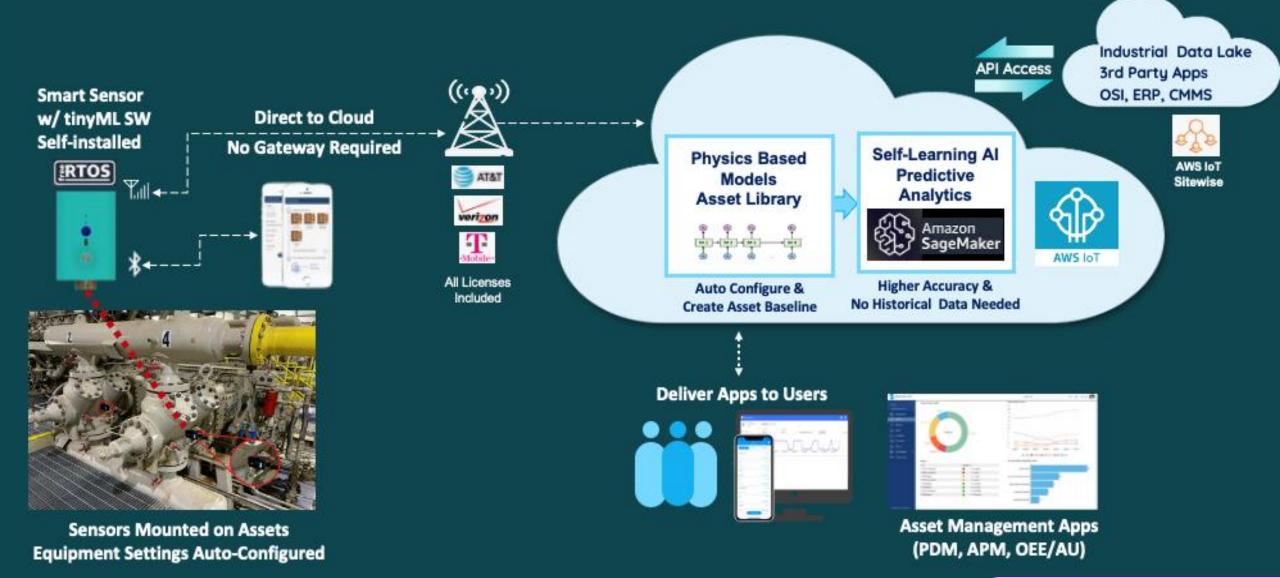

# Shoreline Solution

Built Top to Bottom with AWS Services

Connectivity

Processor

#### **Shoreline Cloud Architecture Using AWS Services CRM OSIsoft CMMS** React Native **Shoreline IoT Integrations Services** aws FW Mgmt (OTA) **Device Mgmt User Mgmt Subscription Mgmt Shoreline IoT Shoreline IoT Profile Mgmt Rules Engine Org Mgmt Device Diagnostics Amazon CloudFront Applications VPC** Sync Asset Models, Assets, Asset Data, Alarms **CBM** <u>₩</u> ₩ ₩ Amazon **Amazon** SageMaker **API Gateway PDM AWS IoT SiteWise** Collect Model Monitor **APM** AWS Lambda IoT sensor **AWS IoT rule AWS IoT Core IoT MQTT protocol** FreeRTOS SDK OEE Amazon ElastiCache **Amazon S3 Amazon Aurora Life Cycle Mgmt** ₹₹ <u></u> Common Services **Amazon CloudWatch AWS CloudFormation Amazon SNS Amazon Cognito AWS CloudTrail**