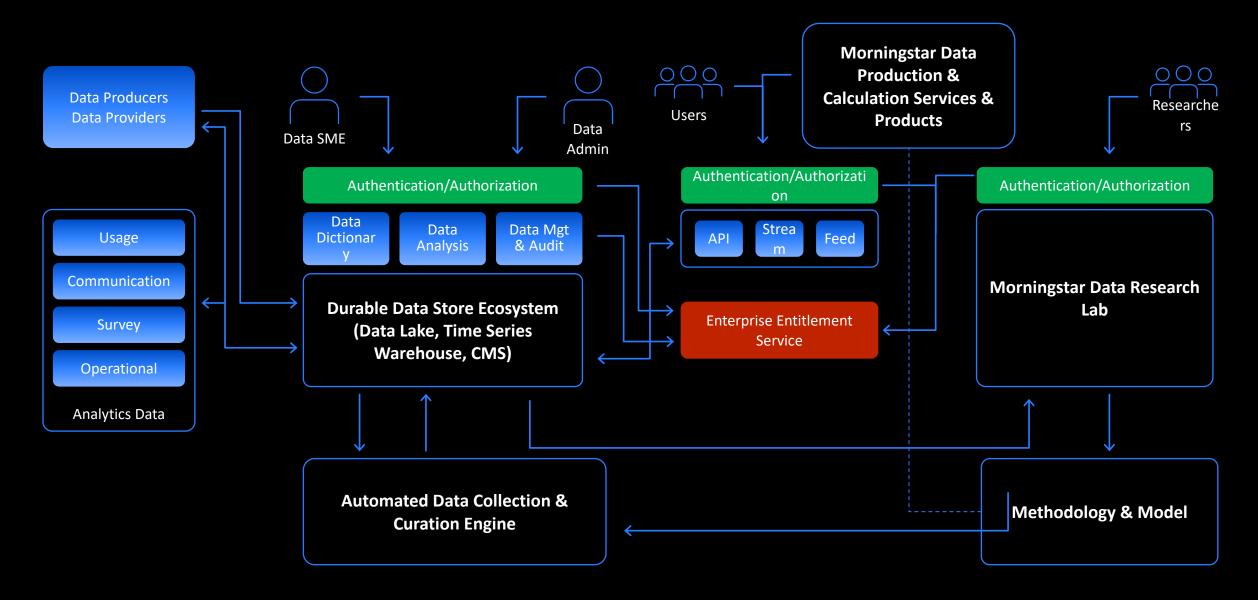

# How Morningstar Innovates with Data on AWS

**James Rhodes** 

**Chief Technology Officer** 



### Problems to Solve

Easily Experiment with New Research Ideas

Respond Quickly to Regulatory Requirements

Problems to Solve

Bring Transparency to our Data & Ratings

Scale & Efficiency

#### Data to the Power of X



#### Cost and Speed to Innovate



#### Breadth, Depth, and Access





### Elasticity



# Journey to Solve

#### Centralized and Secure Access



#### Data Lake Architecture



#### Schematic on Data



#### **Solution Criteria**







**3rd Party Solutions** 

**Easy Access** 

Visualizations

#### Notebooks in Action



# Value to Solving







| Lists & Search Criteria                      |                 |               |  |
|----------------------------------------------|-----------------|---------------|--|
| Name                                         | Туре            | Last Modified |  |
| ESG sample search                            | Search Criteria | 3/23/2021     |  |
| top 3 sample                                 | List            | 3/16/2021     |  |
| Sustainable Landscape U.S. Funds Q4 2020     | List            | 3/5/2021      |  |
| US Stable Value Funds                        | Search Criteria | 2/26/2021     |  |
| sample screen                                |