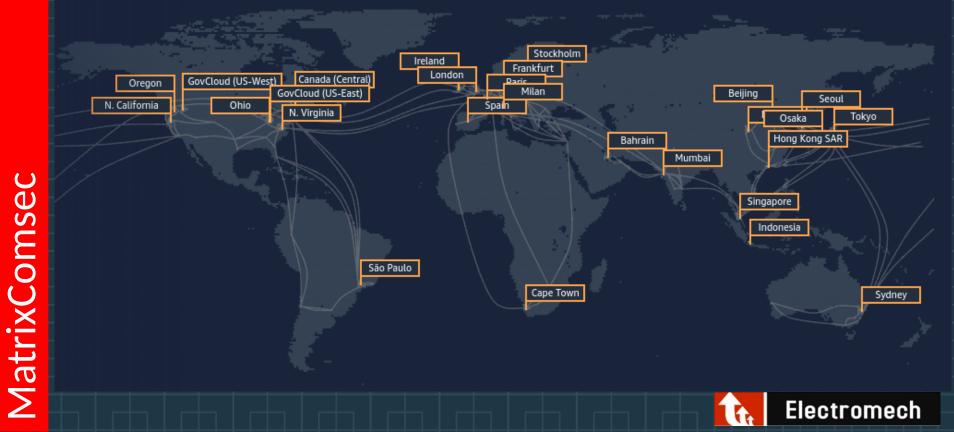

#### Global Reach :

#### - AWS have 24 region, 77 Availability Zone, 245 Countries