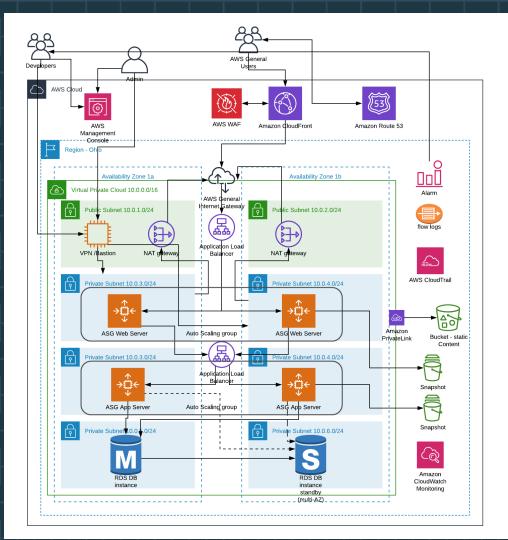

#### Reliability

- All service are design for high reliability
- Multi AZ and Multi Region approach for more reliability.
- Backup

#### Scalability :

standard 3 tier secure architecture with autoscale and Load Balancing

#### Security

MatrixComsec

- Network Security DMZ. Pub and Pvt Subnet
- Data at rest and data in transit security
- AppSec with AWS WAF
- DOS and DDOS attack
- Amazon CloudWatch logs and Alerts
- AWS CloudTrail Audit logs