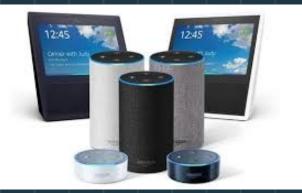

#### **Use Case - Alexa for Employees Induction**

With Alexa for Business, you can arrange employee induction automatic and interactive training with audio visual interaction, adaptive learning, evaluation of training and performance reports.