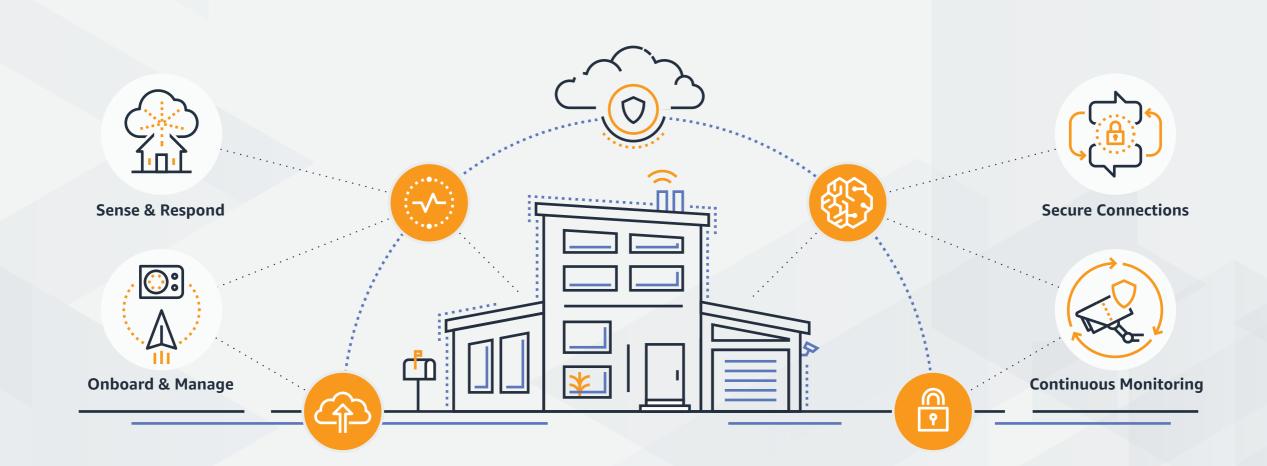

## **AWS IoT Products**

By considering a diverse range of devices and enabling capabilities such as device-based machine learning or cloud-based management and analytics, AWS IoT offers a holistic approach to creating home security and monitoring products and services.

**FreeRTOS:** 

**Operating** 

system for

microcontrollers

**Gateway to bring** 

cloud capabilities

to the edge

**Secure device** connectivity and messaging

**AWS IoT Core:** 

**AWS IoT Device Management:** Fleet onboarding, management, and software updates

**Defender: Fleet** audit and protection

**AWS IoT Device** 

**AWS IoT** 

**Analytics: Data** 

analytics and

intelligence

our customers build more innovative and advanced products with impactful capabilities.

Machine learning inference

Through the IoT suite, AWS unites the cloud and the edge to help

Innovating Home Security & Monitoring

on to the device

Trains models in the

cloud to be deployed

connection

inference models

without a direct cloud

Lets connected devices

operate without a

cloud connection

Synchronizes data

once connections are

restored for seamless

communication and improved user experience

**Anomaly detection** 

**Quick response time** 

**AWS Home Security in Action** 

to the cloud

Monitors incoming

device data and

compares against

set policies

Detects anomalies in

device behavior, and

allows you to isolate

compromised devices

camera, door lock, and outdoor lighting with

> Learn more about Home Security & Monitoring with IoT

AWS IoT gives you the tools to build responsive, secure, and intelligent

devices that get better with time and improve consumers' lives.