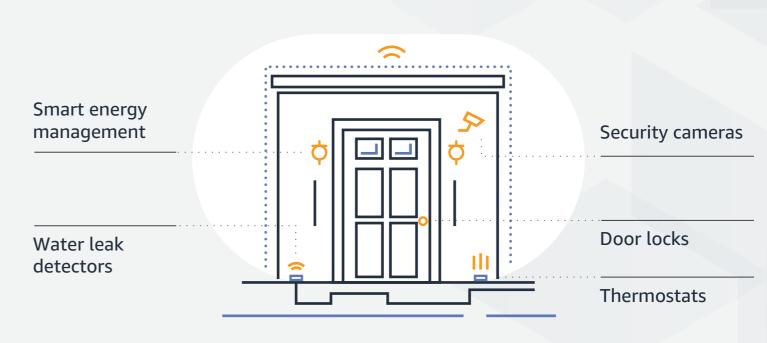

### Homes That Take Care of Consumers

Home security & monitoring have become essential household technologies, expanding what devices can do to keep people energy-conscious and safe.

compromised devices

camera, door lock, and outdoor lighting with

> Learn more about Home Security & Monitoring with IoT

AWS IoT gives you the tools to build responsive, secure, and intelligent

devices that get better with time and improve consumers' lives.