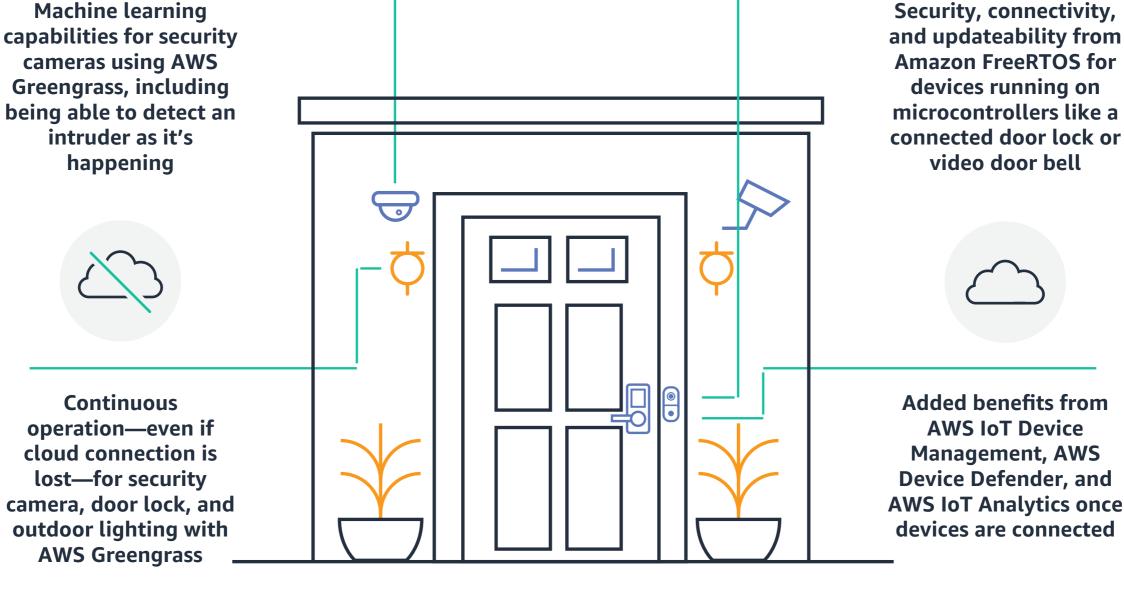

intelligence

our customers build more innovative and advanced products with impactful capabilities.

Machine learning inference

Through the IoT suite, AWS unites the cloud and the edge to help

Innovating Home Security & Monitoring

on to the device

Trains models in the

cloud to be deployed

connection

inference models

without a direct cloud

Lets connected devices

operate without a

cloud connection

Synchronizes data

once connections are

restored for seamless

communication and improved user experience

**Anomaly detection** 

**Quick response time** 

**AWS Home Security in Action** 

to the cloud

Monitors incoming

device data and

compares against

set policies

Detects anomalies in

device behavior, and

allows you to isolate

compromised devices

camera, door lock, and outdoor lighting with

> Learn more about Home Security & Monitoring with IoT

AWS IoT gives you the tools to build responsive, secure, and intelligent

devices that get better with time and improve consumers' lives.