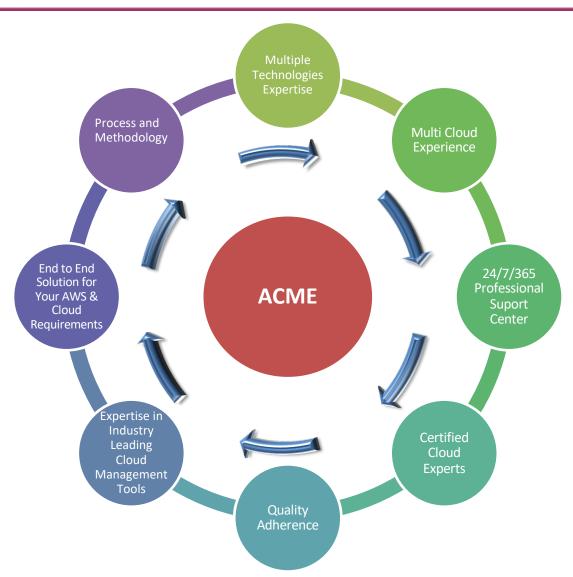

# About Almoayyed Computers Middle East (ACME)

ACME specializes in supporting customers across all industry sectors with complex local, regional and global IT estates. Our experts help clients specify, plan, deploy, manage and optimize technology ecosystems.