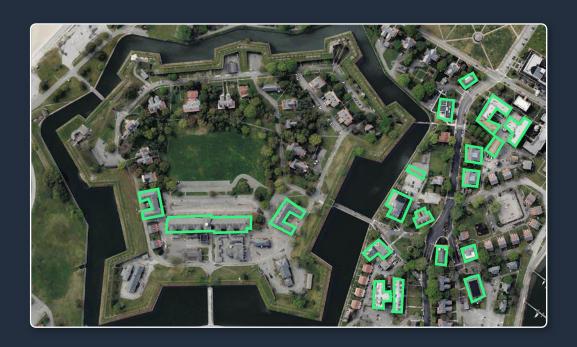

# Geospatial ML with Amazon SageMaker

Aaron Sengstacken
Sr ML Solutions Architect
<a href="mailto:awsaaron@amazon.com">awsaaron@amazon.com</a>

Xiong Zhou

ML Applied Scientist

xiongzho@amazon.com

### Agenda

- Amazon SageMaker Geospatial capabilities overview
- Monitoring deforestation demo using geospatial data
- Measuring glacier total area demo using geospatial data
- How to get started



# What is geospatial data?

# Raster: Aerial and satellite imagery



# **Vector: Mapping data**



Road mask (color as speed)





### Challenges with geospatial ML

1 — Accessing high-quality geospatial datasets requires working with multiple data sources and vendors

- 2 Preparing massive geospatial data for training and inference can be time consuming and expensive
- Specialized tools are required to visualize geospatial data and integrate with MLOps infrastructure
- 4 Data scientists often require geospatial expertise, and the learning curve is steep



# Access geospatial data sources

#### Use data sources from AWS

- Landsat 8
- Sentinel-2
- Open Street Map

#### Bring your own licensed geospatial data

Planet Labs









Access readily available geospatial data sources



Efficiently process or enrich large-scale geospatial datasets



Accelerat