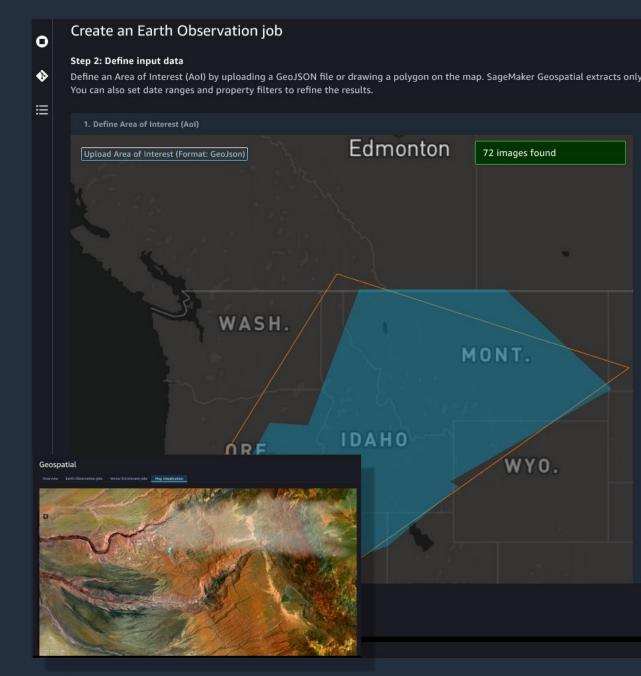

# Access geospatial data sources

#### Use data sources from AWS

- Landsat 8
- Sentinel-2
- Open Street Map

#### Bring your own licensed geospatial data

Planet Labs

Access readily available geospatial data sources

Efficiently process or enrich large-scale geospatial datasets

Accelerate model building with pretrained ML models