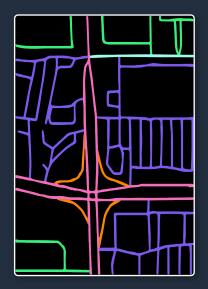

# Geospatial ML with Amazon SageMaker

Aaron Sengstacken
Sr ML Solutions Architect
<a href="mailto:awsaaron@amazon.com">awsaaron@amazon.com</a>

Xiong Zhou

ML Applied Scientist

xiongzho@amazon.com

### Agenda

- Amazon SageMaker Geospatial capabilities overview
- Monitoring deforestation demo using geospatial data
- Measuring glacier total area demo using geospatial data
- How to get started



# What is geospatial data?

# Raster: Aerial and satellite imagery



# **Vector: Mapping data**



Road mask (color as speed)





### Challenges with geospatial ML

1 — Accessing high-quality geospatial datasets requires working with multiple data sources and vendors

- 2 Preparing massive geospatial data for training and inference can be time consuming and expensive
- Specialized tools are required to visualize geospatial data and integrate with MLOps infrastructure
- 4 Data scientists often require geospatial expertise, and the learning curve is steep



# Access geospatial data sources

#### Use data sources from AWS

- Landsat 8
- Sentinel-2
- Open Street Map

#### Bring your own licensed geospatial data

Planet Labs









Access readily available geospatial data sources



Efficiently process or enrich large-scale geospatial datasets



Accelerate model building with pretrain