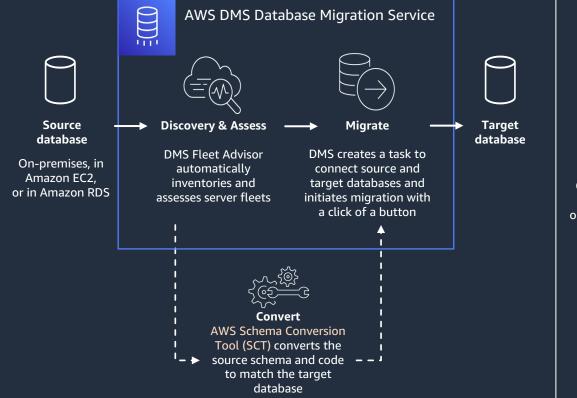

### **AWS Database Migration Service (AWS DMS)**

Securely migrate your databases and data warehouses to AWS with ease and minimal downtime

#### **Managed Migration**

Automated migration service will discover, assess, convert and migrate your database and analytics workloads to AWS

Easy to use with a few clicks to start the process

### AWS Schema Conversion Tool (AWS SCT)

Convert your commercial database and data warehouse schemas to AWS

Automated inventory and migration recommendations to accelerate migrations Converts schema and code objects to target engine