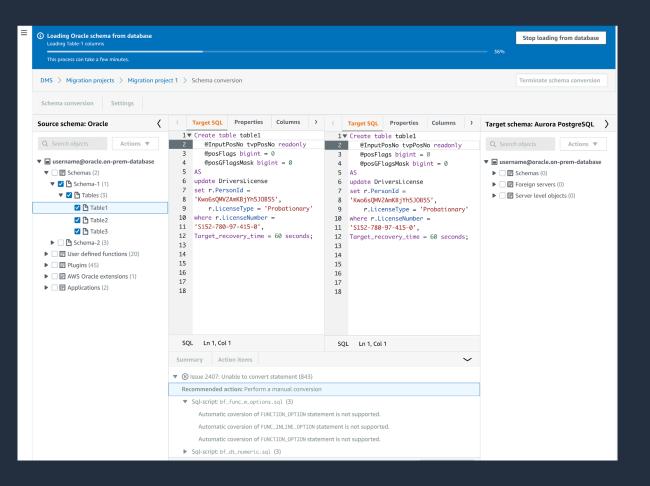

### **Convert Database Schema**

Convert source database objects to a format compatible with your target database

Store database metadata on an Amazon S3 bucket to browse database objects faster

Convert selected schema items or the whole database schema

### **View Converted SQL Code**

View source and converted code for objects selected

View object properties or parameters

Converted code stored as part of migration project

Save code to a file as a SQL script