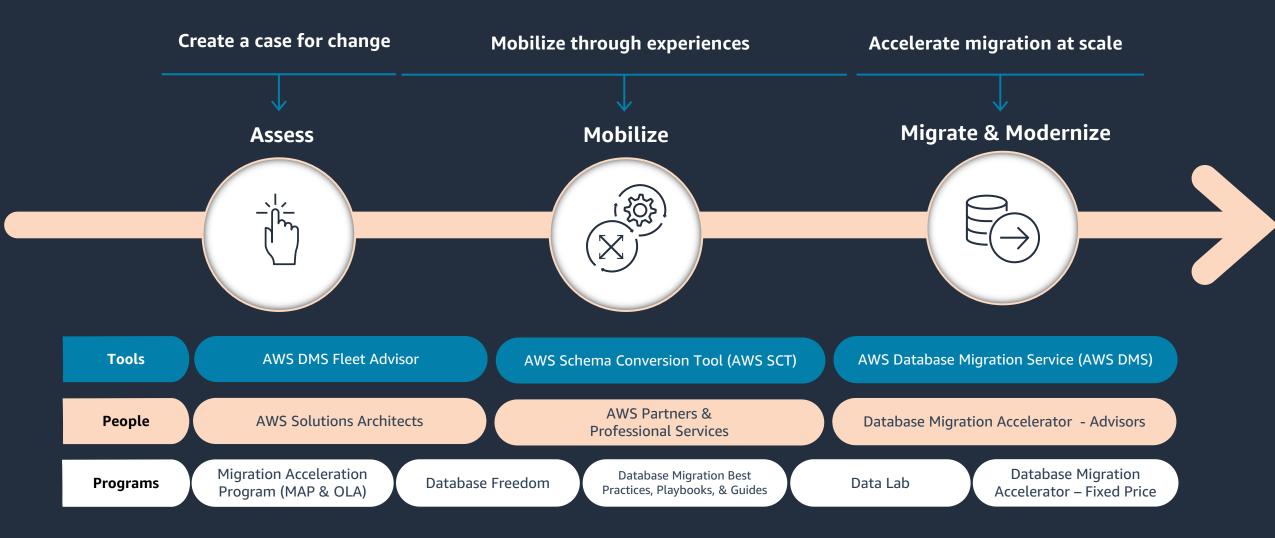

### Migrations tools & services

aws

### AWS Schema Conversion Tool (AWS SCT)

Convert your commercial database and data warehouse schemas to AWS

Automated inventory and migration recommendations to accelerate migrations Converts schema and code objects to target engine

### Schema Assessment Report

Summarizes all of the schema conversion tasks

Executive summary

Action items

Recommendations

Manual conversion effort estimates

### **Convert Database Schema**

Convert source database objects to a format compatible with your target database

Store database metadata on an Amazon S3 bucket to browse database objects faster

Convert selected schema items or the whole database schema

### **View Converted SQL Code**

View source and converted code for objects selected

View object properties or parameters

Converted code stored as part of migration project

Save code to a file as a SQL script