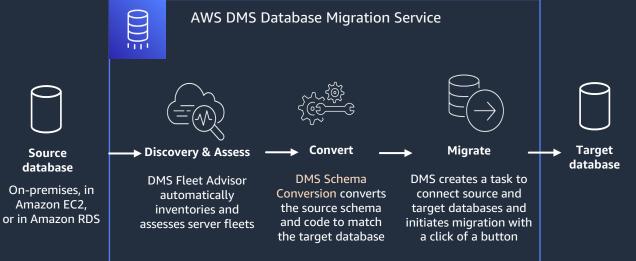

### **AWS Database Migration Service (AWS DMS)**

Securely migrate your databases and data warehouses to AWS with ease and minimal downtime

#### **Managed Migration**

Automated migration service will discover, assess, convert and migrate your database and analytics workloads to AWS

Easy to use with a few clicks to start the process

### AWS Schema Conversion Tool (AWS SCT)

Convert your commercial database and data warehouse schemas to AWS

Automated inventory and migration recommendations to accelerate migrations Converts schema and code objects to target engine

### **Convert Database Schema**

Convert source database objects to a format compatible with your target database

Store database metadata on an Amazon S3 bucket to browse database objects faster

Convert selected schema items or the whole database schema