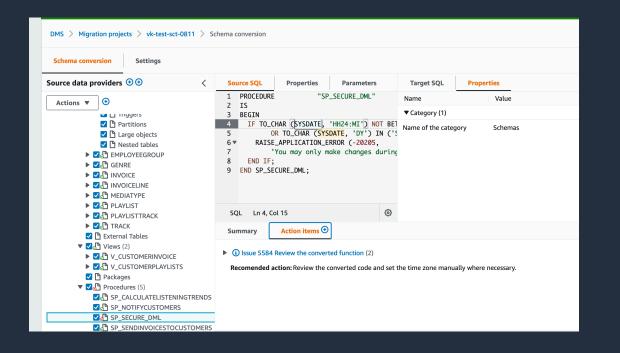

### **View Converted SQL Code**

View source and converted code for objects selected

View object properties or parameters

Converted code stored as part of migration project

Save code to a file as a SQL script