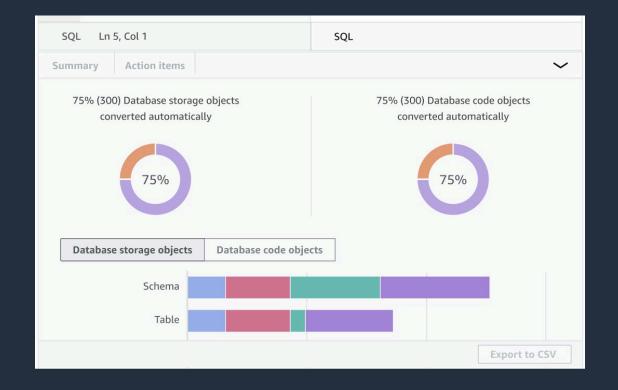

### Schema Assessment Report

Summarizes all of the schema conversion tasks

Executive summary

Action items

Recommendations

Manual conversion effort estimates

### **Convert Database Schema**

Convert source database objects to a format compatible with your target database

Store database metadata on an Amazon S3 bucket to browse database objects faster

Convert selected schema items or the whole database schema

### **View Converted SQL Code**

View source and converted code for objects selected

View object properties or parameters

Converted code stored as part of migration project

Save code to a file as a SQL script