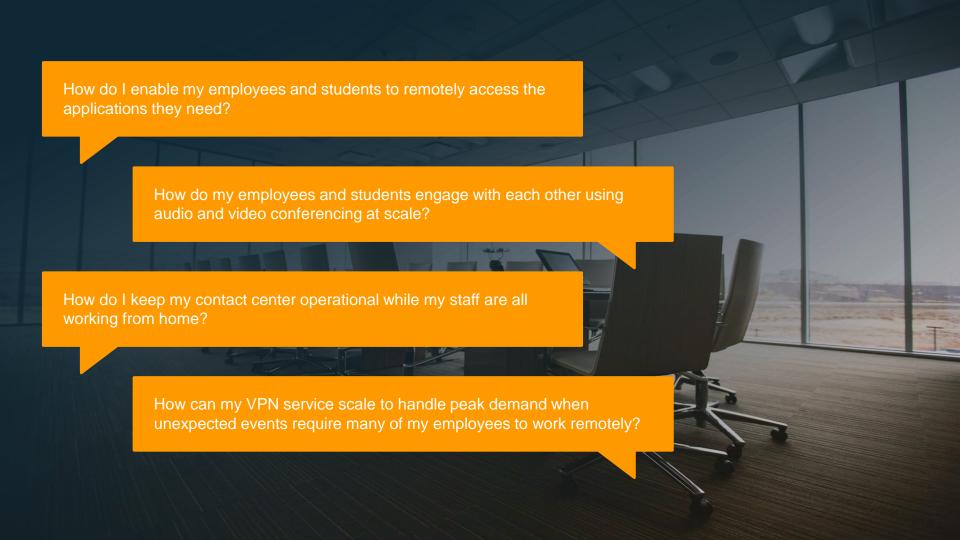

### COVID-19 and remote working

- The COVID-19 pandemic has impacted how we live, work, and communicate.
- Businesses need to maintain continuity as their employees work from home.
- Increased number of remote workers places huge pressure on IT teams to provide fast, secure, and easy access to corporate applications while employees work from their home.

AWS is actively helping organizations quickly scale their technology and infrastructure to enable remote workers, students, and contact center agents to work securely from home.

**Employees** 

Students

Contact center agents