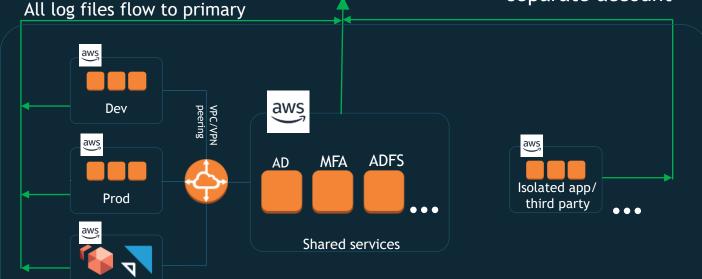

#### AWS account structure

#### Key recommendations

- Payer/linked account structure
- Only central logging in payer account
- User environment in separate account

© 2020, Amazon Web Services, Inc. or it Jamiates. All rights reserved. Amazon Confidential Linked accounts